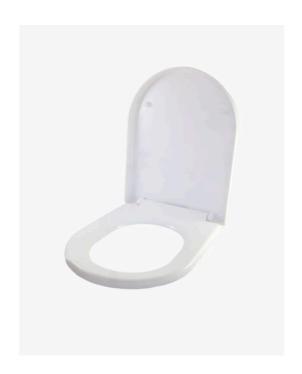

## **Toilet Seat PP**

SKU#: SP-TOILET20

\$25.95

Length: 466mm Width: 365mm Fittings: Included

 ${\sf Seat \& Lid: Soft closing, Easy Quick Release}$ 

Warranty: 3 Year Product Warranty

Our easy to install toilet seat that fits most standard sized toilet suites. This toilet seat is round in design to cater to the majority of toilets on the market and will blend seamlessly with your toilet. Perfect for toilet suites which are in perfect working condition but just need that fresh toilet seat upgrade.