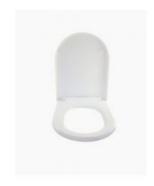

## **Toilet Seat PP**

SKU#: SP-TOILET20

\$25.95

Length: 466mm Width: 365mm Fittings: Included

 ${\sf Seat \& Lid: Soft closing, Easy Quick Release}$ 

Warranty: 3 Year Product Warranty

Our easy to install toilet seat that fits most standard sized toilet suites. This toilet seat is round in design to cater to the majority of toilets on the market and will blend seamlessly with your toilet. Perfect for toilet suites which are in perfect working condition but just need that fresh toilet seat upgrade.