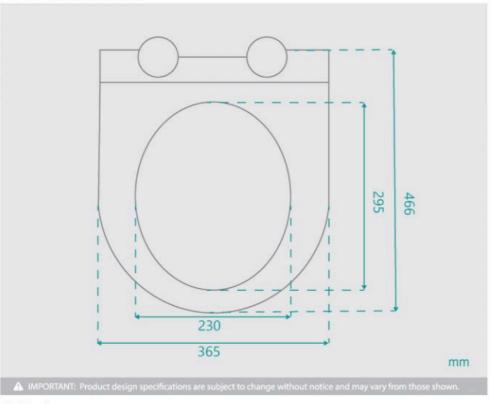

## **Toilet Seat PP**

SKU#: SP-TOILET20

\$25.95

Length: 466mm Width: 365mm Fittings: Included

 ${\sf Seat \& Lid: Soft closing, Easy Quick Release}$ 

Warranty: 3 Year Product Warranty

Our easy to install toilet seat that fits most standard sized toilet suites. This toilet seat is round in design to cater to the majority of toilets on the market and will blend seamlessly with your toilet. Perfect for toilet suites which are in perfect working condition but just need that fresh toilet seat upgrade.