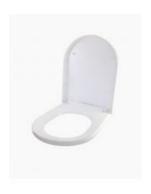

## **Toilet Seat PP**

SKU#: SP-TOILET20

\$25.95

Length: 466mm Width: 365mm Fittings: Included

 ${\sf Seat \& Lid: Soft closing, Easy Quick Release}$ 

Warranty: 3 Year Product Warranty

Our easy to install toilet seat that fits most standard sized toilet suites. This toilet seat is round in design to cater to the majority of toilets on the market and will blend seamlessly with your toilet. Perfect for toilet suites which are in perfect working condition but just need that fresh toilet seat upgrade.