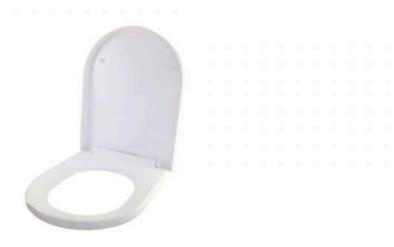

## **Toilet Seat PP**

SKU#: SP-TOILET20

\$25.95

Length: 466mm Width: 365mm Fittings: Included

 ${\sf Seat \& Lid: Soft closing, Easy Quick Release}$ 

Warranty: 3 Year Product Warranty

Our easy to install toilet seat that fits most standard sized toilet suites. This toilet seat is round in design to cater to the majority of toilets on the market and will blend seamlessly with your toilet. Perfect for toilet suites which are in perfect working condition but just need that fresh toilet seat upgrade.