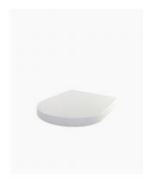

## **Toilet Seat PP**

SKU#: SP-TOILET20

\$25.95

Length: 466mm Width: 365mm Fittings: Included

 ${\sf Seat \& Lid: Soft closing, Easy Quick Release}$ 

Warranty: 3 Year Product Warranty

Our easy to install toilet seat that fits most standard sized toilet suites. This toilet seat is round in design to cater to the majority of toilets on the market and will blend seamlessly with your toilet. Perfect for toilet suites which are in perfect working condition but just need that fresh toilet seat upgrade.