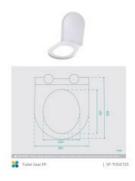

## **Toilet Seat PP**

SKU#: SP-TOILET20

\$25.95

Length: 466mm Width: 365mm Fittings: Included

 ${\sf Seat \& Lid: Soft closing, Easy Quick Release}$ 

Warranty: 3 Year Product Warranty

Our easy to install toilet seat that fits most standard sized toilet suites. This toilet seat is round in design to cater to the majority of toilets on the market and will blend seamlessly with your toilet. Perfect for toilet suites which are in perfect working condition but just need that fresh toilet seat upgrade.

Toilet Seat PP

| SP-TOILET20