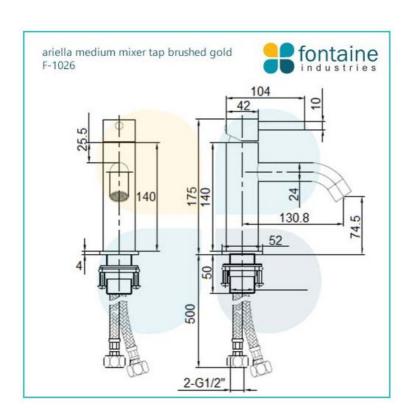

## **Colette Basin Mixer Tap Brushed Gold**

SKU#: F-1036

\$199

Total Height: 175mm Spout Height: 74.5mm

Spout Length/Reach: 130.8mm

Construction: Brass Finish: Brushed Gold Cartridge: 35mm Ceramic

Accreditation: AU Standard, WELS 7.5L/Min 4 Star and

Watermark

WELS Registration: T30983

Warranty: 7 Year Product Warranty

This stunning brushed gold mixer tap is very striking yet sophisticated. Add a touch of luxury to your bathroom design with the Colette range of tapware. The brushed gold finish is smooth to touch creating the perfect matte gold combination. This finish requires no ongoing polishing or cleaning such as you would with a living finish with slimline brushed gold handle and rounded design that will suit any modern interior. This versatile range can be added to various styles from traditional to contemporary, from industrial to country chic. View our store to find a vanity unit, basin, mirror, basin or shower fixture for your bathroom and save on combined delivery.

See listing image for measurement specification.