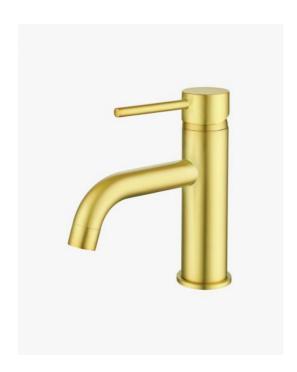

## **Colette Basin Mixer Tap Brushed Gold**

SKU#: F-1036

\$199

Total Height: 175mm Spout Height: 74.5mm

Spout Length/Reach: 130.8mm

Construction: Brass Finish: Brushed Gold Cartridge: 35mm Ceramic

Accreditation: AU Standard, WELS 7.5L/Min 4 Star and

Watermark

WELS Registration: T30983

Warranty: 7 Year Product Warranty

This stunning brushed gold mixer tap is very striking yet sophisticated. Add a touch of luxury to your bathroom design with the Colette range of tapware. The brushed gold finish is smooth to touch creating the perfect matte gold combination. This finish requires no ongoing polishing or cleaning such as you would with a living finish with slimline brushed gold handle and rounded design that will suit any modern interior. This versatile range can be added to various styles from traditional to contemporary, from industrial to country chic. View our store to find a vanity unit, basin, mirror, basin or shower fixture for your bathroom and save on combined delivery.