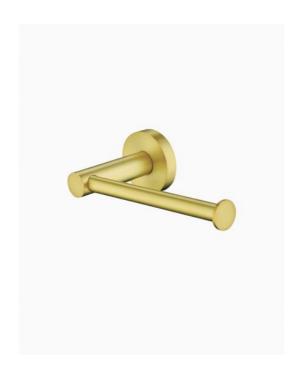

## Colette Toilet Roll Holder Brushed Gold

SKU#: A-1061

\$89

Length: 159.5mm Width: 80mm Height: 20mm Construction: Brass Finish: Brushed Gold

Design: Round, part of a complete range Warranty: 7 Year Product Warranty

The Colette toilet roll holder is eye catching and offer class from the first glance. This simple but modern design gives an instant upgrade that your bathroom deserves.

The Colette has a range of bathroom accessories and tapware. Unit is constructed and will require wall mounting, screws and brackets included.