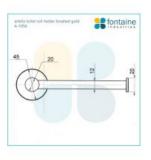

## Colette Toilet Roll Holder Brushed Gold

SKU#: A-1061

\$89

Length: 159.5mm Width: 80mm Height: 20mm Construction: Brass Finish: Brushed Gold

Design: Round, part of a complete range Warranty: 7 Year Product Warranty