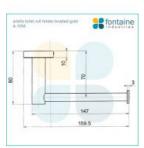

## Colette Toilet Roll Holder Brushed Gold

SKU#: A-1061

\$89

Length: 159.5mm Width: 80mm Height: 20mm Construction: Brass Finish: Brushed Gold

Design: Round, part of a complete range Warranty: 7 Year Product Warranty