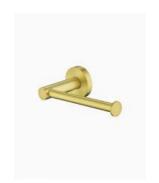

## Colette Toilet Roll Holder Brushed Gold

SKU#: A-1061

\$89

Length: 159.5mm Width: 80mm Height: 20mm Construction: Brass Finish: Brushed Gold

Design: Round, part of a complete range Warranty: 7 Year Product Warranty

The Colette toilet roll holder is eye catching and offer class from the first glance. This simple but modern design gives an instant upgrade that your bathroom deserves.

The Colette has a range of bathroom accessories and tapware. Unit is constructed and will require wall mounting, screws and brackets included.