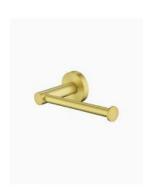

## Colette Toilet Roll Holder Brushed Gold

SKU#: A-1061

\$89

Length: 159.5mm Width: 80mm Height: 20mm Construction: Brass Finish: Brushed Gold

Design: Round, part of a complete range Warranty: 7 Year Product Warranty

The Colette toilet roll holder is eye catching and offer class from the first glance. This simple but modern design gives an instant upgrade that your bathroom deserves.

The Colette has a range of bathroom accessories and tapware. Unit is constructed and will require wall mounting, screws and brackets included.