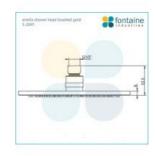

## \$248

Shower Head Diameter: 200mm

Head Height: 8mm

Total Head Height: 53.5mm Arm Length/Reach: 300mm Arm Backplate Diameter: 60mm

Construction: Brass Finish: Brushed Gold

Accreditation: AU Standard, WELS 9L/min 3 Star and

View our store to find a vanity unit, shower screen, basin, mirror, basin or for your bathroom and save on combined delivery.

See listing image for measurement specification.

IMPORTANT: Detail shown are as listed on the date of print & may change without notice. Detail may contain technical inaccuracies or typographical errors.