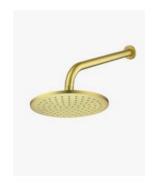

## Colette Wall Shower Arm & Shower Head Set Brushed Gold

SKU#: S-3042

## \$248

Shower Head Diameter: 200mm

Head Height: 8mm

Total Head Height: 53.5mm Arm Length/Reach: 300mm Arm Backplate Diameter: 60mm

Construction: Brass Finish: Brushed Gold

Accreditation: AU Standard, WELS 9L/min 3 Star and

Watermark

WELS Registration: S10043

Warranty: 7 Year Product Warranty

This stunning brushed gold shower head and arm set is perfect for your shower if you are looking for an ultra modern design.

Add a touch of luxury to your bathroom design with the Ariella range of tapware. The brushed gold finish is smooth to touch creating the perfect matte gold combination.