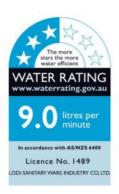

## \$248

Shower Head Diameter: 200mm

Head Height: 8mm

Total Head Height: 53.5mm Arm Length/Reach: 300mm Arm Backplate Diameter: 60mm

Construction: Brass Finish: Brushed Gold

Accreditation: AU Standard, WELS 9L/min 3 Star and