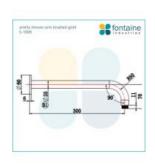

## \$248

Shower Head Diameter: 200mm

Head Height: 8mm

Total Head Height: 53.5mm Arm Length/Reach: 300mm Arm Backplate Diameter: 60mm

Construction: Brass Finish: Brushed Gold

Accreditation: AU Standard, WELS 9L/min 3 Star and

View our store to find a vanity unit, shower screen, basin, mirror, basin or for your bathroom and save on combined delivery.

See listing image for measurement specification.

IMPORTANT: Detail shown are as listed on the date of print & may change without notice. Detail may contain technical inaccuracies or typographical errors.