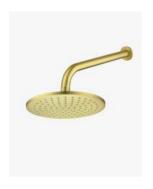

## Colette Wall Shower Arm & Shower Head Set Brushed Gold

SKU#: S-3042

## \$248

Shower Head Diameter: 200mm

Head Height: 8mm

Total Head Height: 53.5mm Arm Length/Reach: 300mm Arm Backplate Diameter: 60mm

Construction: Brass Finish: Brushed Gold

Accreditation: AU Standard, WELS 9L/min 3 Star and

Watermark

WELS Registration: S10043

Warranty: 7 Year Product Warranty

This stunning brushed gold shower head and arm set is perfect for your shower if you are looking for an ultra modern design.

Add a touch of luxury to your bathroom design with the Ariella range of tapware. The brushed gold finish is smooth to touch creating the perfect matte gold combination.