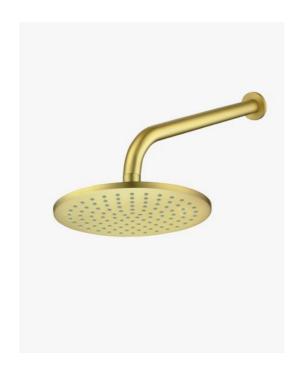

## Colette Wall Shower Arm & Shower Head Set Brushed Gold

SKU#: S-3042

## \$248

Shower Head Diameter: 200mm

Head Height: 8mm

Total Head Height: 53.5mm Arm Length/Reach: 300mm Arm Backplate Diameter: 60mm

Construction: Brass Finish: Brushed Gold

Accreditation: AU Standard, WELS 9L/min 3 Star and

Watermark

WELS Registration: S10043

Warranty: 7 Year Product Warranty

This stunning brushed gold shower head and arm set is perfect for your shower if you are looking for an ultra modern design.

Add a touch of luxury to your bathroom design with the Ariella range of tapware. The brushed gold finish is smooth to touch creating the perfect matte gold combination.