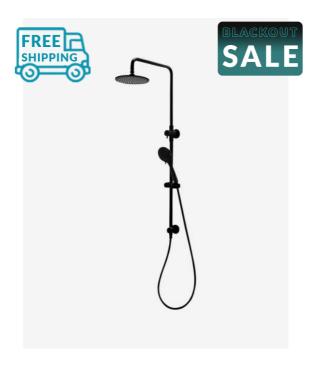

## **Eleanor Shower Twin Head with Internal Inlet Black**

SKU#: S-2027

\$399.20

¢400

Shower Head Size: 200mm x 200mm Shower Head Length/Reach: 345mm Total Height (Excluding Hose): 1078mm

Handheld Diameter: 100mm Hose Length/Reach: 1500mm

Construction: Brass (With ABS Shower Head)

Finish: Matte Black Water Inlet: Internal (Top)

Accreditation: AU Standard, WELS 9L/min 3 Star and

Watermark

WELS Registration: S16133

Warranty: 7 Year Product Warranty

This very elegant unit will add a touch of class to your bathroom, the type you would expect in a 5 star hotel, but at the comfort of your own home. For the ultimate showering experience the Eleanor handheld shower head includes 3 individual showering functions, perfect for achieving a custom and indulgent showering experience. With added convenience, the handheld showerhead holder slides up and down to your preferred position.