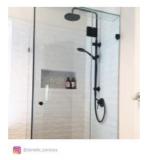

This very elegant unit will add a touch of class to your bathroom, the type you would expect in a 5 star hotel, but at the comfort of your own home. For the ultimate showering experience the Eleanor handheld shower head includes 3 individual showering functions, perfect for achieving a custom and indulgent showering experience. With added convenience, the handheld showerhead holder slides up and down to your preferred position.