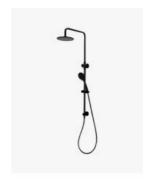

## **Eleanor Shower Twin Head with Internal Inlet Black**

SKU#: S-2027

\$399.20

¢400

Shower Head Size: 200mm x 200mm Shower Head Length/Reach: 345mm Total Height (Excluding Hose): 1078mm

Handheld Diameter: 100mm Hose Length/Reach: 1500mm

Construction: Brass (With ABS Shower Head)

Finish: Matte Black Water Inlet: Internal (Top)

Accreditation: AU Standard, WELS 9L/min 3 Star and

Watermark

WELS Registration: S16133

Warranty: 7 Year Product Warranty

This very elegant unit will add a touch of class to your bathroom, the type you would expect in a 5 star hotel, but at the comfort of your own home. For the ultimate showering experience the Eleanor handheld shower head includes 3 individual showering functions, perfect for achieving a custom and indulgent showering experience. With added convenience, the handheld showerhead holder slides up and down to your preferred position.