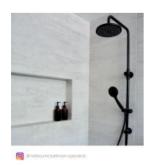

This very elegant unit will add a touch of class to your bathroom, the type you would expect in a 5 star hotel, but at the comfort of your own home. For the ultimate showering experience the Eleanor handheld shower head includes 3 individual showering functions, perfect for achieving a custom and indulgent showering experience. With added convenience, the handheld showerhead holder slides up and down to your preferred position.