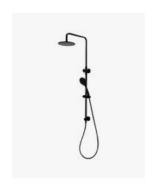

## **Eleanor Shower Twin Head with Internal Inlet Black**

SKU#: S-2027

\$399.20

¢400

Shower Head Size: 200mm x 200mm Shower Head Length/Reach: 345mm Total Height (Excluding Hose): 1078mm

Handheld Diameter: 100mm Hose Length/Reach: 1500mm

Construction: Brass (With ABS Shower Head)

Finish: Matte Black Water Inlet: Internal (Top)

Accreditation: AU Standard, WELS 9L/min 3 Star and

Watermark

WELS Registration: S16133

Warranty: 7 Year Product Warranty

This very elegant unit will add a touch of class to your bathroom, the type you would expect in a 5 star hotel, but at the comfort of your own home. For the ultimate showering experience the Eleanor handheld shower head includes 3 individual showering functions, perfect for achieving a custom and indulgent showering experience. With added convenience, the handheld showerhead holder slides up and down to your preferred position.