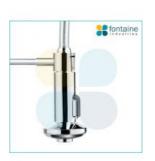

## Serina Kitchen Laundry Mixer Tap

SKU#: F-2003

## \$289

Total Height: 681mm Spout Height: 156mm Spout Length/Reach: 205mm

Construction: Brass Finish: Chrome Finish Cartridge: 35mm Ceramic

Accreditation: AU Standard, WELS 6L/Min 5 Star and

Watermark

WELS Registration: T17112

Warranty: 5 Year Product Warranty

This large modern mixer is easy to use with the convenience of the pull out for precision washing. Its simple and elegant design will compliment almost any style kitchen or laundry basin. Unhook the head from the holder for a supported and flexible hose, perfect for cleaning large pots, pans, platters and easy cleaning of your kitchen sink and surrounds. Get a modern and sophisticated look that also provides greater flexibility and water control. View our store to also find a modern kitchen sink and save on combined delivery.