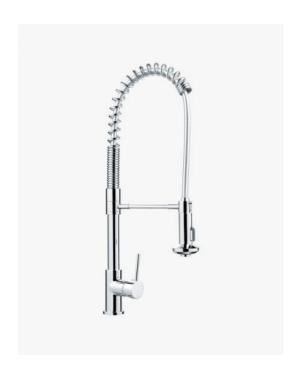

## Serina Kitchen Laundry Mixer Tap

SKU#: F-2003

## \$289

Total Height: 681mm Spout Height: 156mm Spout Length/Reach: 205mm

Construction: Brass Finish: Chrome Finish Cartridge: 35mm Ceramic

Accreditation: AU Standard, WELS 6L/Min 5 Star and

Watermark

WELS Registration: T17112

Warranty: 5 Year Product Warranty

This large modern mixer is easy to use with the convenience of the pull out for precision washing. Its simple and elegant design will compliment almost any style kitchen or laundry basin. Unhook the head from the holder for a supported and flexible hose, perfect for cleaning large pots, pans, platters and easy cleaning of your kitchen sink and surrounds. Get a modern and sophisticated look that also provides greater flexibility and water control. View our store to also find a modern kitchen sink and save on combined delivery.