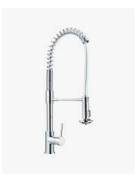

## Serina Kitchen Laundry Mixer Tap

SKU#: F-2003

## \$289

Total Height: 681mm Spout Height: 156mm Spout Length/Reach: 205mm

Construction: Brass Finish: Chrome Finish Cartridge: 35mm Ceramic

Accreditation: AU Standard, WELS 6L/Min 5 Star and

Watermark

WELS Registration: T17112

Warranty: 5 Year Product Warranty

This large modern mixer is easy to use with the convenience of the pull out for precision washing. Its simple and elegant design will compliment almost any style kitchen or laundry basin. Unhook the head from the holder for a supported and flexible hose, perfect for cleaning large pots, pans, platters and easy cleaning of your kitchen sink and surrounds. Get a modern and sophisticated look that also provides greater flexibility and water control. View our store to also find a modern kitchen sink and save on combined delivery.