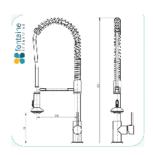

## \$289

Total Height: 681mm Spout Height: 156mm Spout Length/Reach: 205mm

Construction: Brass Finish: Chrome Finish Cartridge: 35mm Ceramic

Accreditation: AU Standard, WELS 6L/Min 5 Star and

Watermark

WELS Registration: T17112

See listing image for measurement specification.

IMPORTANT: Detail shown are as listed on the date of print & may change without notice. Detail may contain technical inaccuracies or typographical errors.