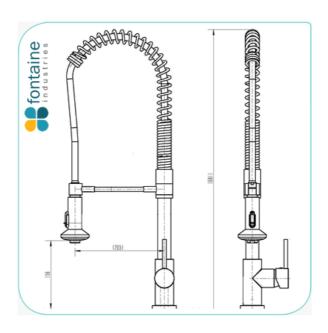

## \$289

Total Height: 681mm Spout Height: 156mm Spout Length/Reach: 205mm

Construction: Brass Finish: Chrome Finish Cartridge: 35mm Ceramic

Accreditation: AU Standard, WELS 6L/Min 5 Star and

Watermark

WELS Registration: T17112

See listing image for measurement specification.

IMPORTANT: Detail shown are as listed on the date of print & may change without notice. Detail may contain technical inaccuracies or typographical errors.