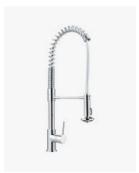

## Serina Kitchen Laundry Mixer Tap

SKU#: F-2003

## \$289

Total Height: 681mm Spout Height: 156mm Spout Length/Reach: 205mm

Construction: Brass Finish: Chrome Finish Cartridge: 35mm Ceramic

Accreditation: AU Standard, WELS 6L/Min 5 Star and

Watermark

WELS Registration: T17112

Warranty: 5 Year Product Warranty

This large modern mixer is easy to use with the convenience of the pull out for precision washing. Its simple and elegant design will compliment almost any style kitchen or laundry basin. Unhook the head from the holder for a supported and flexible hose, perfect for cleaning large pots, pans, platters and easy cleaning of your kitchen sink and surrounds. Get a modern and sophisticated look that also provides greater flexibility and water control. View our store to also find a modern kitchen sink and save on combined delivery.