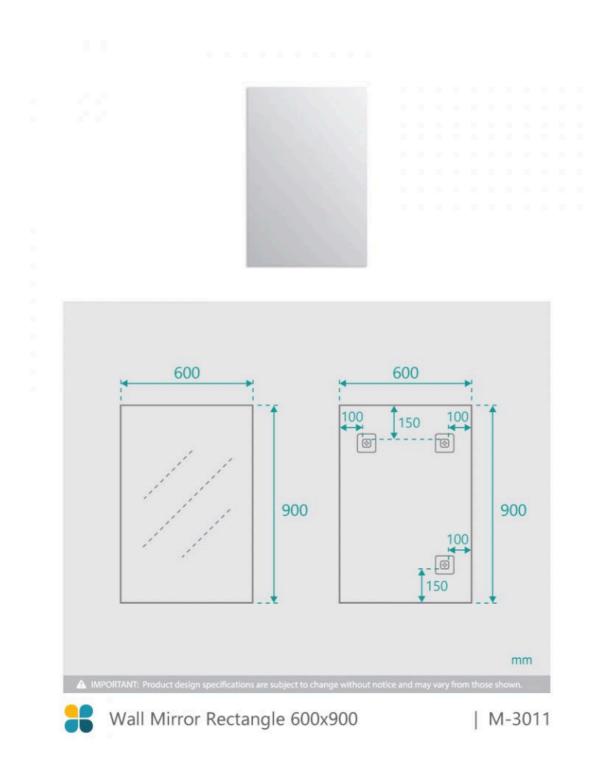

## Wall Mirror Rectangle 600x900

SKU#: M-3011

\$87.20

<del>\$109</del>

Installed Size: 600mm x 900mm Mirror: Corrosion Free Installation: Mounting plates (included) Construction Size: Glass (pencil edge mirror) Includes alloy mounting plate Warranty: 5 Year Product Warranty