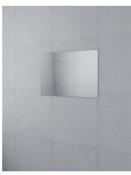

## Wall Mirror Rectangle 600x900

SKU#: M-3011

\$87.20

<del>\$109</del>

Installed Size: 600mm x 900mm Mirror: Corrosion Free Installation: Mounting plates (included) Construction Size: Glass (pencil edge mirror) Includes alloy mounting plate Warranty: 5 Year Product Warranty

This mirror will add elegance and class to your bathroom. Perfect to be mounted as a set over your bathroom vanity

View our store to find a vanity unit for your bathroom and save on combined delivery.

IMPORTANT: Detail shown are as listed on the date of print & may change without notice. Detail may contain technical inaccuracies or typographical errors