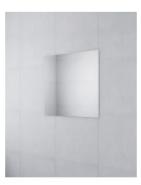

## Wall Mirror Square 900x900

SKU#: M-3012

## \$149.00

Installed Size: 900mm x 900mm Mirror: Corrosion Free Installation: Mounting plates (included) Construction Size: Glass (bevelled edge mirror) Warranty: 5 Year Product Warranty

This mirror will add elegance and class to your bathroom. Perfect to be mounted as a set over your bathroom vanity View our store to find a vanity unit for your bathroom and save on combined delivery.