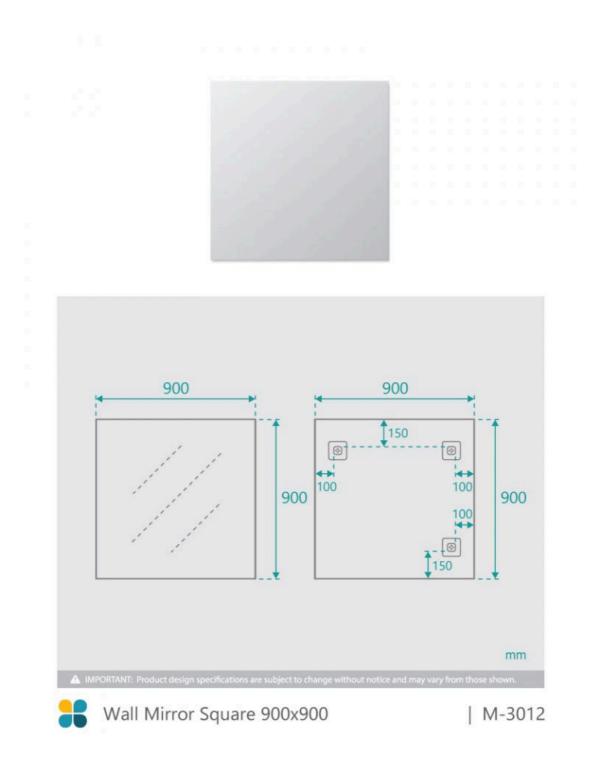

## Wall Mirror Square 900x900

SKU#: M-3012

## \$149.00

Installed Size: 900mm x 900mm Mirror: Corrosion Free Installation: Mounting plates (included) Construction Size: Glass (bevelled edge mirror) Warranty: 5 Year Product Warranty

This mirror will add elegance and class to your bathroom. Perfect to be mounted as a set over your bathroom vanity View our store to find a vanity unit for your bathroom and save on combined delivery.