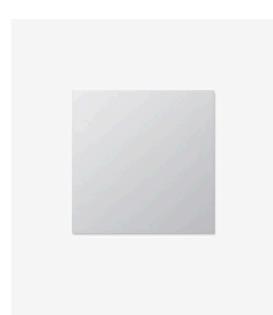

## Wall Mirror Square 900x900

SKU#: M-3012

## \$149.00

Installed Size: 900mm x 900mm Mirror: Corrosion Free Installation: Mounting plates (included) Construction Size: Glass (bevelled edge mirror) Warranty: 5 Year Product Warranty

This mirror will add elegance and class to your bathroom. Perfect to be mounted as a set over your bathroom vanity View our store to find a vanity unit for your bathroom and save on combined delivery.