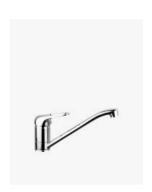

## Simple Kitchen Mixer

SKU#: F-2001

\$49

Total Height: 154mm Spout Height: 129mm

Spout Length/Reach: 264mm

Construction: Brass Finish: Chrome Finish Cartridge: 40mm Ceramic

Accreditation: AU Standard, WELS 6L/Min 5 Star and

See listing image for measurement specification.

Simple Kitchen Mixer

F-2001