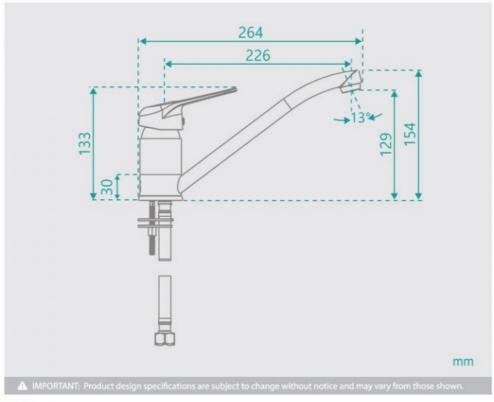

## Simple Kitchen Mixer

SKU#: F-2001

\$49

Total Height: 154mm Spout Height: 129mm

Spout Length/Reach: 264mm

Construction: Brass Finish: Chrome Finish Cartridge: 40mm Ceramic

Accreditation: AU Standard, WELS 6L/Min 5 Star and

See listing image for measurement specification.

Simple Kitchen Mixer

F-2001