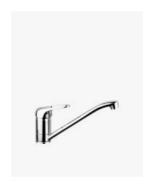

## Simple Kitchen Mixer

SKU#: F-2001

\$49

Total Height: 154mm Spout Height: 129mm

Spout Length/Reach: 264mm

Construction: Brass Finish: Chrome Finish Cartridge: 40mm Ceramic

Accreditation: AU Standard, WELS 6L/Min 5 Star and

See listing image for measurement specification.

Simple Kitchen Mixer

F-2001