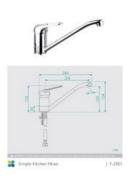

## Simple Kitchen Mixer

SKU#: F-2001

\$49

Total Height: 154mm Spout Height: 129mm

Spout Length/Reach: 264mm

Construction: Brass Finish: Chrome Finish Cartridge: 40mm Ceramic

Accreditation: AU Standard, WELS 6L/Min 5 Star and

Watermark

WELS Registration: T17140

Warranty: 7 Year Product Warranty

This mixer tap is simple with a swivel head to move around as you wash. View our store to find a matching laundry trough, vanity unit, basin, mirror, basin or shower fixture for your bathroom and save on combined delivery.

See listing image for measurement specification.

Simple Kitchen Mixer

F-2001