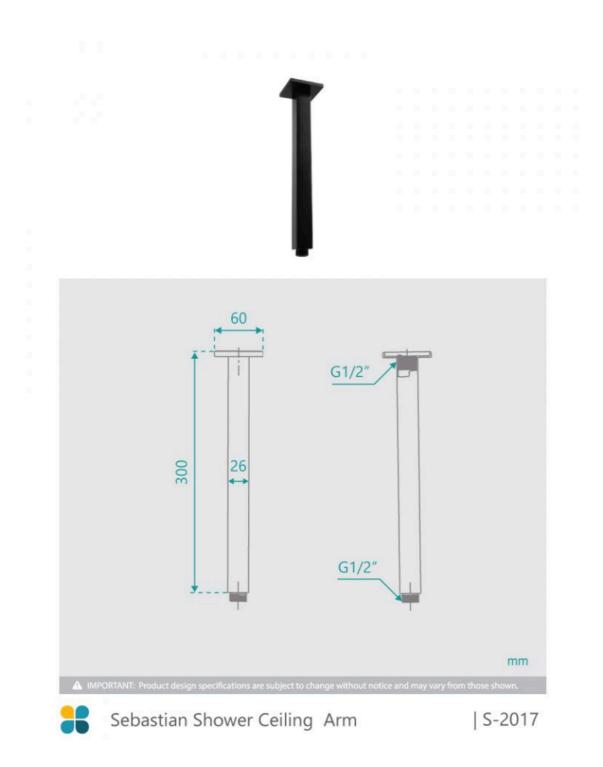

## Sebastian Square Shower Ceiling Arm 300mm Black

SKU#: S-2017

<del>\$85</del>

Arm Length/Reach: 300mm Arm Backplate Width: 60mm Arm Backplate Height: 60mm Construction: Brass Finish: Matte Black Accreditation: AU Standard Warranty: 7 Year Product Warranty

View our store to find a matching shower head or vanity unit, mirror, basin or tap for your bathroom and save on combined delivery.

See listing image for measurement specification.

IMPORTANT: Detail shown are as listed on the date of print & may change without notice. Detail may contain technical inaccuracies or typographical errors