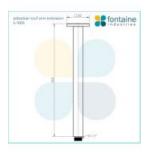

## Sebastian Ceiling Shower Arm & Shower Head Set

SKU#: S-1005/S-1001

\$83.20

<del>\$104</del>

Shower Head Size: 230mm x 230mm Head Thickness: 22mm Total Head Height: 61mm Arm Length/Reach: 300mm Arm Backplate Width: 60mm Arm Backplate Height: 60mm Construction: Brass Finish: Chrome Finish Accreditation: AU Standard, WELS 9L/min 3 Star and Watermark WELS Registration: S14999 Warranty: 7 Year Product Warranty

View our store to find a matching range or vanity unit, mirror, basin or tap for your bathroom and save on combined delivery.

See listing image for measurement specification.

IMPORTANT: Detail shown are as listed on the date of print & may change without notice. Detail may contain technical inaccuracies or typographical errors