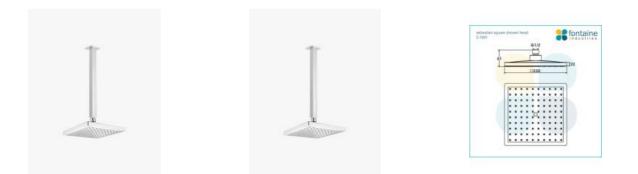

## Sebastian Ceiling Shower Arm & Shower Head Set

SKU#: S-1005/S-1001

\$83.20

<del>\$104</del>

Shower Head Size: 230mm x 230mm Head Thickness: 22mm Total Head Height: 61mm Arm Length/Reach: 300mm Arm Backplate Width: 60mm Arm Backplate Height: 60mm Construction: Brass Finish: Chrome Finish Accreditation: AU Standard, WELS 9L/min 3 Star and Watermark WELS Registration: S14999 Warranty: 7 Year Product Warranty

This modern ceiling shower arm and head set will provide you with a luxurious hotel standard shower in the comfort of your own home. Featuring a gloss chrome finish and a minimalist square shape, this shower head and arm set will level up your sleek modern bathroom design.

View our store to find a matching range or vanity unit, mirror, basin or tap for your bathroom and save on combined delivery.

See listing image for measurement specification.

IMPORTANT: Detail shown are as listed on the date of print & may change without notice. Detail may contain technical inaccuracies or typographical errors