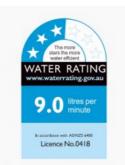

## Sebastian Ceiling Shower Arm & Shower Head Set

SKU#: S-1005/S-1001

\$83.20

<del>\$104</del>

Shower Head Size: 230mm x 230mm Head Thickness: 22mm Total Head Height: 61mm Arm Length/Reach: 300mm Arm Backplate Width: 60mm Arm Backplate Height: 60mm Construction: Brass Finish: Chrome Finish Accreditation: AU Standard, WELS 9L/min 3 Star and Watermark WELS Registration: S14999 Warranty: 7 Year Product Warranty