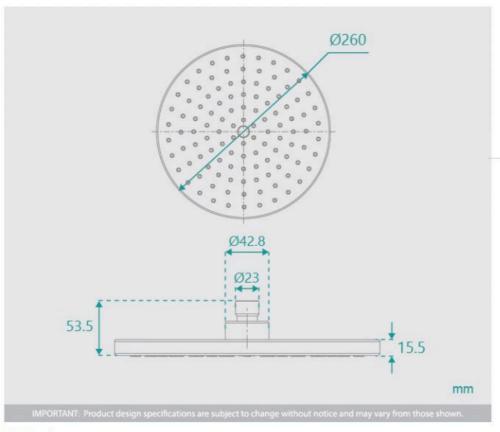

## Eleanor Wall Shower Arm & Shower Head Set

SKU#: S-1003/S-1004

\$75.20

¢04

Shower Head Diameter: 260mm

Head Thickness: 22mm
Total Head Height: 61mm
Arm Length/Reach: 280mm
Total Length: 300mm

Arm Backplate Diameter: 70mm