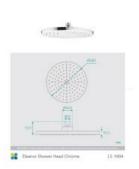

## Eleanor Wall Shower Arm & Shower Head Set

SKU#: S-1003/S-1004

\$75.20

¢04

Shower Head Diameter: 260mm

Head Thickness: 22mm
Total Head Height: 61mm
Arm Length/Reach: 280mm
Total Length: 300mm

Arm Backplate Diameter: 70mm

Eleanor Shower Head Chrome

S-1004