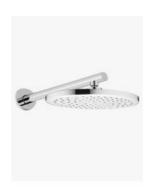

## Eleanor Wall Shower Arm & Shower Head Set

SKU#: S-1003/S-1004

\$75.20

¢04

Shower Head Diameter: 260mm

Head Thickness: 22mm
Total Head Height: 61mm
Arm Length/Reach: 280mm
Total Length: 300mm

Arm Backplate Diameter: 70mm

Construction: Brass Finish: Chrome Finish

Accreditation: AU Standard, WELS 9L/min 3 Star and

Watermark

WELS Registration: \$15003

Warranty: 7 Year Product Warranty

This large modern shower head will provide you with a luxurious hotel standard shower in the comfort of your own home.