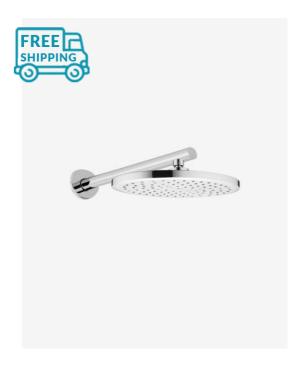

## Eleanor Wall Shower Arm & Shower Head Set

SKU#: S-1003/S-1004

\$75.20

¢04

Shower Head Diameter: 260mm

Head Thickness: 22mm
Total Head Height: 61mm
Arm Length/Reach: 280mm
Total Length: 300mm

Arm Backplate Diameter: 70mm

Construction: Brass Finish: Chrome Finish

Accreditation: AU Standard, WELS 9L/min 3 Star and

Watermark

WELS Registration: \$15003

Warranty: 7 Year Product Warranty

This large modern shower head will provide you with a luxurious hotel standard shower in the comfort of your own home.