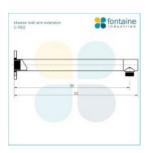

## Eleanor Wall Shower Arm & Shower Head Set

SKU#: S-1003/S-1004

\$75.20

¢04

Shower Head Diameter: 260mm

Head Thickness: 22mm
Total Head Height: 61mm
Arm Length/Reach: 280mm
Total Length: 300mm

Arm Backplate Diameter: 70mm