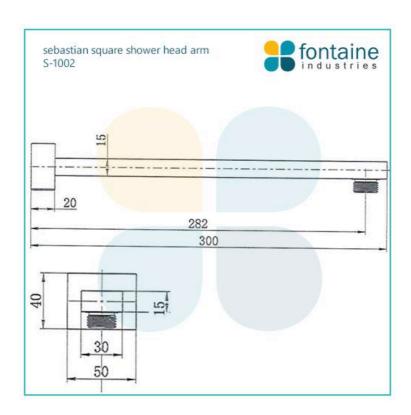

## Sebastian Square Shower Wall Arm

SKU#: S-1002

\$39.20

¢ΛC

Arm Length/Reach: 282mm Total Length: 300mm

Arm Backplate Width: 50mm Arm Backplate Height: 40mm

Construction: Brass Finish: Chrome Finish Accreditation: AU Standard

View our store to find a matching <u>shower head</u> or <u>vanity unit</u>, <u>mirror</u>, <u>basin</u> or <u>tap</u> for your bathroom and save on combined delivery.

See listing image for measurement specification.