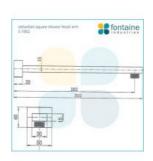

## Sebastian Square Shower Wall Arm

SKU#: S-1002

\$39.20

¢ΛC

Arm Length/Reach: 282mm Total Length: 300mm

Arm Backplate Width: 50mm Arm Backplate Height: 40mm

Construction: Brass Finish: Chrome Finish Accreditation: AU Standard

View our store to find a matching <u>shower head</u> or <u>vanity unit</u>, <u>mirror</u>, <u>basin</u> or <u>tap</u> for your bathroom and save on combined delivery.

See listing image for measurement specification.