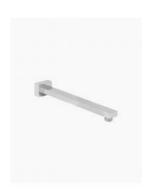

## Sebastian Square Shower Wall Arm

SKU#: S-1002

\$39.20

¢ΛC

Arm Length/Reach: 282mm Total Length: 300mm

Arm Backplate Width: 50mm Arm Backplate Height: 40mm

Construction: Brass Finish: Chrome Finish Accreditation: AU Standard

Warranty: 7 Year Product Warranty

This large modern shower head arm will provide you with a luxurious hotel standard shower head arm to match with your desired shower head. The glossy chrome finish makes this shower arm a perfect complement for your sleek modern bathroom.