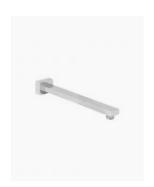

## Sebastian Square Shower Wall Arm

SKU#: S-1002

\$39.20

¢ΛC

Arm Length/Reach: 282mm Total Length: 300mm

Arm Backplate Width: 50mm Arm Backplate Height: 40mm

Construction: Brass Finish: Chrome Finish Accreditation: AU Standard

Warranty: 7 Year Product Warranty

This large modern shower head arm will provide you with a luxurious hotel standard shower head arm to match with your desired shower head. The glossy chrome finish makes this shower arm a perfect complement for your sleek modern bathroom.