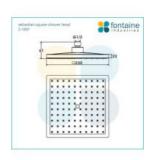

## \$104

Shower Head Size: 230mm x 230mm

Head Thickness: 22mm Total Head Height: 61mm Arm Length/Reach: 282mm

Total Length: 300mm

Arm Backplate Width: 50mm Arm Backplate Height: 40mm

Construction: Brass Finish: Chrome Finish

View our store to find a <u>matching range</u> or <u>vanity unit</u>, <u>mirror</u>, <u>basin</u> or <u>tap</u> for your bathroom and save on combined delivery. See listing image for measurement specification.