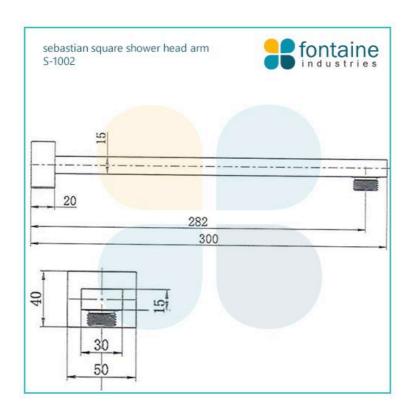

## \$104

Shower Head Size: 230mm x 230mm

Head Thickness: 22mm Total Head Height: 61mm Arm Length/Reach: 282mm

Total Length: 300mm

Arm Backplate Width: 50mm Arm Backplate Height: 40mm

Construction: Brass Finish: Chrome Finish