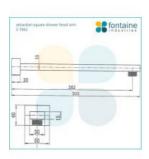

## \$104

Shower Head Size: 230mm x 230mm

Head Thickness: 22mm Total Head Height: 61mm Arm Length/Reach: 282mm

Total Length: 300mm

Arm Backplate Width: 50mm Arm Backplate Height: 40mm

Construction: Brass Finish: Chrome Finish