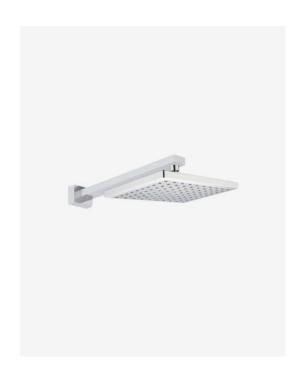

## Sebastian Wall Shower Arm & Shower Head Set

SKU#: S-1002/S-1001

## \$104

Shower Head Size: 230mm x 230mm

Head Thickness: 22mm Total Head Height: 61mm Arm Length/Reach: 282mm

Total Length: 300mm

Arm Backplate Width: 50mm Arm Backplate Height: 40mm

Construction: Brass Finish: Chrome Finish

Accreditation: AU Standard, WELS 9L/min 3 Star and

Watermark

WELS Registration: \$14999

Warranty: 7 Year Product Warranty

This large modern shower head will provide you with a luxurious hotel standard shower in the comfort of your own home. Featuring a gloss chrome finish and a minimalist square shape, this shower head and arm set will level up your sleek modern bathroom design.