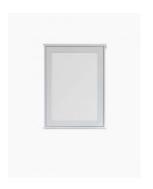

## Mirror Cabinet Traditional 600x800

SKU#: M-2015

## \$349.00

Installed Size: 600mm x 150mm x 800mm

Mirror: Corrosion Free Doors: Push to open door Colour: Matte White

Construction: Glass, MDF (pencil edge mirror), Fixing Screws

Provided

Feature: Left or right door mounting Warranty: 2 Year Product Warranty

Fitting for any elegant bathroom space, this traditional style mirrored cabinet is a all round winner. Crafted in wood and delicately detailed to create the ultimate transitional mirror cabinet for additional storage to your old style home. It can be hung with the door opening left or right, meaning you could add two of them over your larger double basin vanity for the ultimate heritage look.

Mirror Cabinet Traditional

M-2015