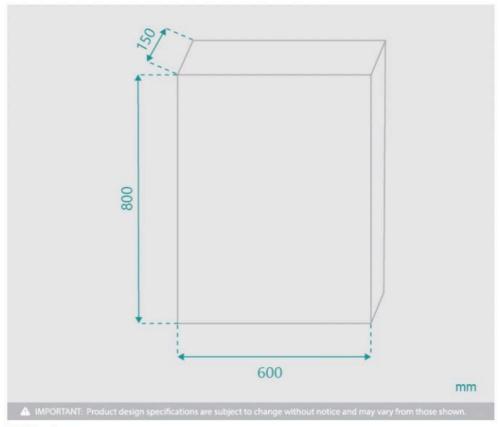

## \$349.00

Installed Size: 600mm x 150mm x 800mm

Mirror: Corrosion Free Doors: Push to open door Colour: Matte White

Construction: Glass, MDF (pencil edge mirror), Fixing Screws

Provided

Feature: Left or right door mounting Warranty: 2 Year Product Warranty