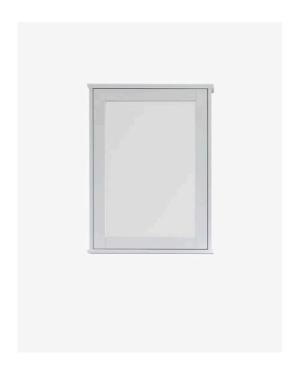

## Mirror Cabinet Traditional 600x800

SKU#: M-2015

## \$349.00

Installed Size: 600mm x 150mm x 800mm

Mirror: Corrosion Free Doors: Push to open door Colour: Matte White

Construction: Glass, MDF (pencil edge mirror), Fixing Screws

Provided

Feature: Left or right door mounting Warranty: 2 Year Product Warranty

Fitting for any elegant bathroom space, this traditional style mirrored cabinet is a all round winner. Crafted in wood and delicately detailed to create the ultimate transitional mirror cabinet for additional storage to your old style home. It can be hung with the door opening left or right, meaning you could add two of them over your larger double basin vanity for the ultimate heritage look.

Mirror Cabinet Traditional

M-2015