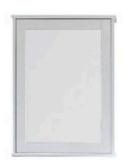

Fitting for any elegant bathroom space, this traditional style mirrored cabinet is a all round winner. Crafted in wood and delicately detailed to create the ultimate transitional mirror cabinet for additional storage to your old style home. It can be hung with the door opening left or right, meaning you could add two of them over your larger double basin vanity for the ultimate heritage look.