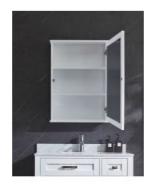

## Mirror Cabinet Traditional 600x800

SKU#: M-2015

## \$349.00

Installed Size: 600mm x 150mm x 800mm

Mirror: Corrosion Free Doors: Push to open door Colour: Matte White

Construction: Glass, MDF (pencil edge mirror), Fixing Screws

Provided

Feature: Left or right door mounting Warranty: 2 Year Product Warranty

Fitting for any elegant bathroom space, this traditional style mirrored cabinet is a all round winner. Crafted in wood and delicately detailed to create the ultimate transitional mirror cabinet for additional storage to your old style home. It can be hung with the door opening left or right, meaning you could add two of them over your larger double basin vanity for the ultimate heritage look.

Mirror Cabinet Traditional

M-2015