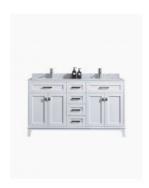

shown in the photos are for illustration purposes only and are sold separately, add them to your order to complete your look.

The stone sample images shown may vary from the actual product as each will have its own natural characteristics. Please also note that your monitor may display colour differently. Natural variations must be expected in natural stone including colour, pattern, fissures and other differences in the stone surface texture.

<u>Vanities</u>, <u>Traditional Vanities</u>, <u>1500mm Vanities</u>, <u>White</u>, <u>Freestanding Vanities</u>, <u>Double Basin Vanities</u>, <u>Gloss</u>, <u>White</u>, <u>Mid</u> Year Sale

IMPORTANT: Detail shown are as listed on the date of print & may change without notice. Detail may contain technical inaccuracies or typographical error















Aerinsea Traditional Vanity 900

J-2014