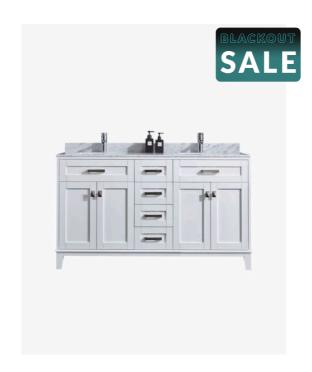

## Aerinsea Traditional 1500 Vanity

SKU#: J-2017

\$1,999.20

¢2.400

MIRROR OPTION

Basin Size: 400mm x 270mm x 130mm Stone Size: 1500mm x 520mm x 20mm Cabinet Size: 1490mm x 515mm x 860mm

Cabinet Finish: Solid Timber with Matte White Finish

Stone: Natural Carrara Marble Stone Top

Basin: Ceramic Undermounted Handle: Brushed Chrome

Configuration: Four Doors and Four Drawers (Includes Two

Faux Drawer Face)

Warranty: 2 Year Product Warranty

The Aerinsea traditional style vanity is a breath of fresh air and is available in sizes 1500mm or 900mm. The range is a relaxed and modern take on a shaker door vanity, perfect to fit your character bathroom or home. Compatible with any traditional design, such as country or even a heritage style design, this beautiful transitional vanity is befitting. Featuring real Carrara Marble stone top, expertly crafted to include the marble splashback as seen in the photos to create a put-together polished look. The ceramic basins sit nestled under the stone benchtop to create the ultimate in style and functionality. This sturdy solid timber cabinet is finished with a matte white exterior to allow it to seamlessly find its home in your design. The drawers are constructed in wood and feature dovetail joinery showcasing the extraordinary workmanship to create this deluxe range of classic style vanity.