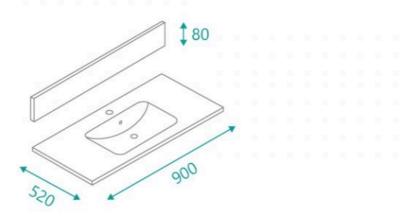

## Aerinsea Traditional 1500 Vanity

SKU#: J-2017

\$1,999.20

¢2.400

MIRROR OPTION

Basin Size: 400mm x 270mm x 130mm Stone Size: 1500mm x 520mm x 20mm Cabinet Size: 1490mm x 515mm x 860mm

Cabinet Finish: Solid Timber with Matte White Finish