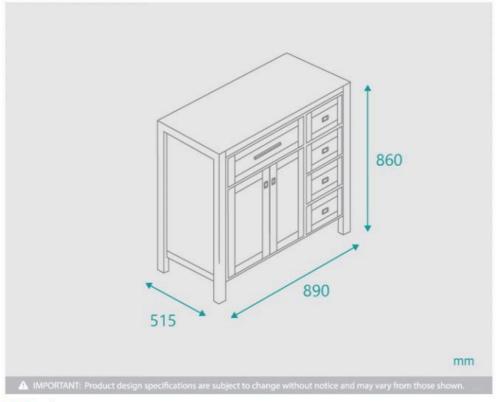

## Aerinsea Traditional 1500 Vanity

SKU#: J-2017

\$1,999.20

¢2.400

MIRROR OPTION

Basin Size: 400mm x 270mm x 130mm Stone Size: 1500mm x 520mm x 20mm Cabinet Size: 1490mm x 515mm x 860mm

Cabinet Finish: Solid Timber with Matte White Finish