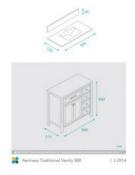

## Aerinsea Traditional 1500 Vanity

SKU#: J-2017

\$1,999.20

¢2.400

MIRROR OPTION

Basin Size: 400mm x 270mm x 130mm Stone Size: 1500mm x 520mm x 20mm Cabinet Size: 1490mm x 515mm x 860mm

Cabinet Finish: Solid Timber with Matte White Finish

Aerinsea Traditional Vanity 900

J-2014