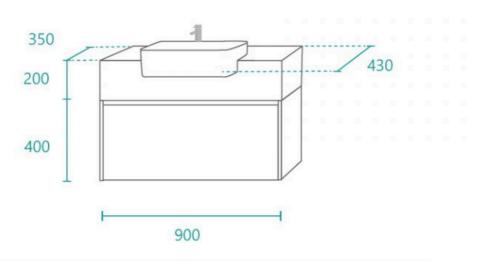

## **BASIN OPTION**

Standard Basin Size: 480mm x 370mm x 130mm\* Bench Top Size: 900mm x 350mm x 200mm Cabinet Size: 900mm x 350mm x 400mm

Cabinet Finish: Matte White Bench Top: American Ash Basin: Ceramic Semi-Recessed