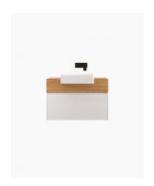

## **Ellamay Timber 900 Vanity**

SKU#: J-2002

\$763.20

¢054

## **BASIN OPTION**

Standard Basin Size: 480mm x 370mm x 130mm\* Bench Top Size: 900mm x 350mm x 200mm Cabinet Size: 900mm x 350mm x 400mm

Cabinet Finish: Matte White Bench Top: American Ash Basin: Ceramic Semi-Recessed

Handle: Finger Pull

Configuration: One Soft Close Drawer Warranty: 2 Year Product Warranty

\*Selecting different options may change these dimensions, please refer to the specification images.

You are in the right place if you are looking for a vanity that is clever, stylish and will leave your bathroom with a sense of space and elegance. The Ellamay vanity unit has been specifically designed for a narrow bathroom and yet deliver a designer punch. Featuring the unique and high end hardwood benchtop, it has been crafted to give you a sense of grandeur and simplicity at the same time, this vanity unit is a true modern day masterpiece. The matte white cabinet features soft closing drawers and the basin is semi-recessed to give you the best of both worlds – a full basin for bathroom function and a narrow cabinet to save you space. It would be fitting in a scandi bathroom (Scandinavian) or even compatible with most bathroom styles you can rest assured the Ellamay timber box vanity is ideal for your new bathroom space. Tap and waste fittings shown in the photos are for illustration purposes only and are sold separately, add them to your order to complete your look.