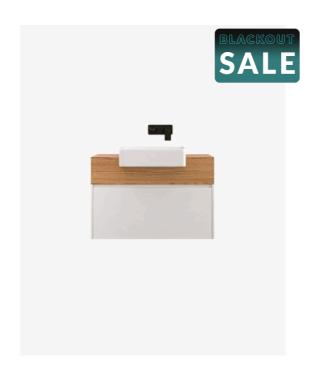

## **Ellamay Timber 900 Vanity**

SKU#: J-2002

\$763.20

¢054

## **BASIN OPTION**

Standard Basin Size: 480mm x 370mm x 130mm\* Bench Top Size: 900mm x 350mm x 200mm Cabinet Size: 900mm x 350mm x 400mm

Cabinet Finish: Matte White Bench Top: American Ash Basin: Ceramic Semi-Recessed

Handle: Finger Pull

Configuration: One Soft Close Drawer Warranty: 2 Year Product Warranty

\*Selecting different options may change these dimensions, please refer to the specification images.

You are in the right place if you are looking for a vanity that is clever, stylish and will leave your bathroom with a sense of space and elegance. The Ellamay vanity unit has been specifically designed for a narrow bathroom and yet deliver a designer punch. Featuring the unique and high end hardwood benchtop, it has been crafted to give you a sense of grandeur and simplicity at the same time, this vanity unit is a true modern day masterpiece. The matte white cabinet features soft closing drawers and the basin is semi-recessed to give you the best of both worlds – a full basin for bathroom function and a narrow cabinet to save you space. It would be fitting in a scandi bathroom (Scandinavian) or even compatible with most bathroom styles you can rest assured the Ellamay timber box vanity is ideal for your new bathroom space. Tap and waste fittings shown in the photos are for illustration purposes only and are sold separately, add them to your order to complete your look.