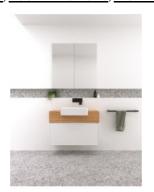

Handle: Finger Pull

Configuration: One Soft Close Drawer Warranty: 2 Year Product Warranty

\*Selecting different options may change these dimensions, please refer to the specification images.

You are in the right place if you are looking for a vanity that is clever, stylish and will leave your bathroom with a sense of space and elegance. The Ellamay vanity unit has been specifically designed for a narrow bathroom and yet deliver a designer punch. Featuring the unique and high end hardwood benchtop, it has been crafted to give you a sense of grandeur and simplicity at the same time, this vanity unit is a true modern day masterpiece. The matte white cabinet features soft closing drawers and the basin is semi-recessed to give you the best of both worlds – a full basin for bathroom function and a narrow cabinet to save you space. It would be fitting in a scandi bathroom (Scandinavian) or even compatible with most bathroom styles you can rest assured the Ellamay timber box vanity is ideal for your new bathroom space. Tap and waste fittings shown in the photos are for illustration purposes only and are sold separately, add them to your order to complete your look.