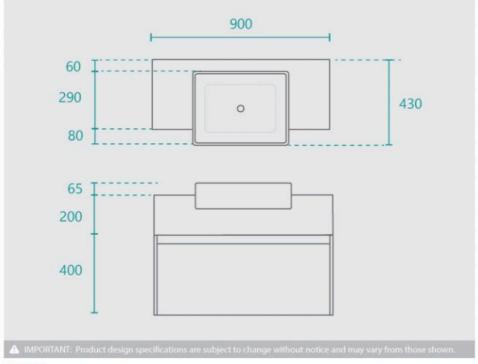

## **BASIN OPTION**

Standard Basin Size: 480mm x 370mm x 130mm\* Bench Top Size: 900mm x 350mm x 200mm Cabinet Size: 900mm x 350mm x 400mm

Cabinet Finish: Matte White Bench Top: American Ash Basin: Ceramic Semi-Recessed