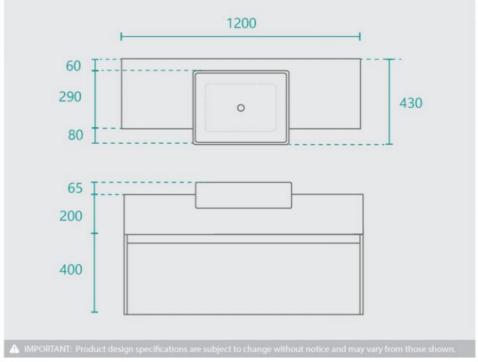

## **BASIN OPTION**

Standard Basin Size: 480mm x 370mm x 130mm\* Bench Top Size: 1200mm x 350mm x 200mm Cabinet Size: 1200mm x 350mm x 400mm

Cabinet Finish: Matte White Bench Top: American Ash Basin: Ceramic Semi-Recessed

Handle: Finger Pull

Configuration: One Soft Close Drawer Warranty: 2 Year Product Warranty

\*Selecting different options may change these dimensions, please refer to the specification images.

You are in the right place if you are looking for a vanity that is clever, stylish and will leave your bathroom with a sense of space and elegance. The Ellamay vanity unit has been specifically designed for a narrow bathroom and yet deliver a designer punch. Featuring the unique and high end hardwood benchtop, it has been crafted to give you a sense of grandeur and simplicity at the same time, this vanity unit is a true modern day masterpiece. The matte white cabinet features soft closing drawers and the basin is semi-recessed to give you the best of both worlds – a full basin for bathroom function and a narrow cabinet to save you space. It would be fitting in a scandi bathroom (Scandinavian) or even compatible with most bathroom styles you can rest assured the Ellamay timber box vanity is ideal for your new bathroom space. Tap and waste fittings shown in the photos are for illustration purposes only and are sold separately, add them to your order to complete your look.