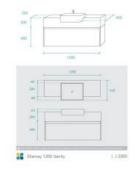

## **BASIN OPTION**

Standard Basin Size: 480mm x 370mm x 130mm\* Bench Top Size: 1200mm x 350mm x 200mm Cabinet Size: 1200mm x 350mm x 400mm

Cabinet Finish: Matte White Bench Top: American Ash Basin: Ceramic Semi-Recessed

Ellamay 1200 Vanity

J-2005