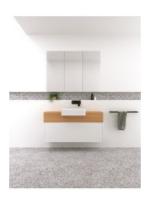

Handle: Finger Pull

Configuration: One Soft Close Drawer Warranty: 2 Year Product Warranty

\*Selecting different options may change these dimensions, please refer to the specification images.

You are in the right place if you are looking for a vanity that is clever, stylish and will leave your bathroom with a sense of space and elegance. The Ellamay vanity unit has been specifically designed for a narrow bathroom and yet deliver a designer punch. Featuring the unique and high end hardwood benchtop, it has been crafted to give you a sense of grandeur and simplicity at the same time, this vanity unit is a true modern day masterpiece. The matte white cabinet features soft closing drawers and the basin is semi-recessed to give you the best of both worlds – a full basin for bathroom function and a narrow cabinet to save you space. It would be fitting in a scandi bathroom (Scandinavian) or even compatible with most bathroom styles you can rest assured the Ellamay timber box vanity is ideal for your new bathroom space. Tap and waste fittings shown in the photos are for illustration purposes only and are sold separately, add them to your order to complete your look.