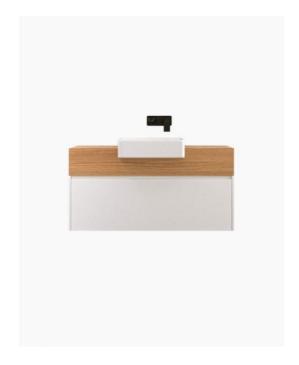

## **Ellamay Timber 1200 Vanity**

SKU#: J-2005

From **\$1,334** 

## **BASIN OPTION**

Standard Basin Size: 480mm x 370mm x 130mm\* Bench Top Size: 1200mm x 350mm x 200mm Cabinet Size: 1200mm x 350mm x 400mm

Cabinet Finish: Matte White Bench Top: American Ash Basin: Ceramic Semi-Recessed

Handle: Finger Pull

Configuration: One Soft Close Drawer Warranty: 2 Year Product Warranty

\*Selecting different options may change these dimensions, please refer to the specification images.

You are in the right place if you are looking for a vanity that is clever, stylish and will leave your bathroom with a sense of space and elegance. The Ellamay vanity unit has been specifically designed for a narrow bathroom and yet deliver a designer punch. Featuring the unique and high end hardwood benchtop, it has been crafted to give you a sense of grandeur and simplicity at the same time, this vanity unit is a true modern day masterpiece. The matte white cabinet features soft closing drawers and the basin is semi-recessed to give you the best of both worlds – a full basin for bathroom function and a narrow cabinet to save you space. It would be fitting in a scandi bathroom (Scandinavian) or even compatible with most bathroom styles you can rest assured the Ellamay timber box vanity is ideal for your new bathroom space. Tap and waste fittings shown in the photos are for illustration purposes only and are sold separately, add them to your order to complete your look.