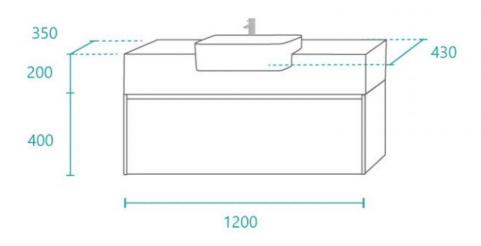

## **BASIN OPTION**

Standard Basin Size: 480mm x 370mm x 130mm\* Bench Top Size: 1200mm x 350mm x 200mm Cabinet Size: 1200mm x 350mm x 400mm

Cabinet Finish: Matte White Bench Top: American Ash Basin: Ceramic Semi-Recessed

Handle: Finger Pull

Configuration: One Soft Close Drawer Warranty: 2 Year Product Warranty

\*Selecting different options may change these dimensions, please refer to the specification images.

You are in the right place if you are looking for a vanity that is clever, stylish and will leave your bathroom with a sense of space and elegance. The Ellamay vanity unit has been specifically designed for a narrow bathroom and yet deliver a designer punch. Featuring the unique and high end hardwood benchtop, it has been crafted to give you a sense of grandeur and simplicity at the same time, this vanity unit is a true modern day masterpiece. The matte white cabinet features soft closing drawers and the basin is semi-recessed to give you the best of both worlds – a full basin for bathroom function and a narrow cabinet to save you space. It would be fitting in a scandi bathroom (Scandinavian) or even compatible with most bathroom styles you can rest assured the Ellamay timber box vanity is ideal for your new bathroom space. Tap and waste fittings shown in the photos are for illustration purposes only and are sold separately, add them to your order to complete your look.