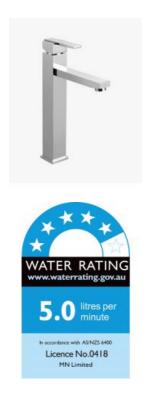

## **Douglas Basin Mixer Tap Tall**

SKU#: F-1008

\$152.15

<u>\$179</u>

Total Height: 311mm Spout Height: 223mm Spout Length/Reach: 162mm Construction: Brass Finish: Chrome Finish Cartridge: 35mm Ceramic Accreditation: AU Standard, WELS 5L/Min 5 Star and Watermark WELS Registration: T16786 Warranty: 7 Year Product Warranty