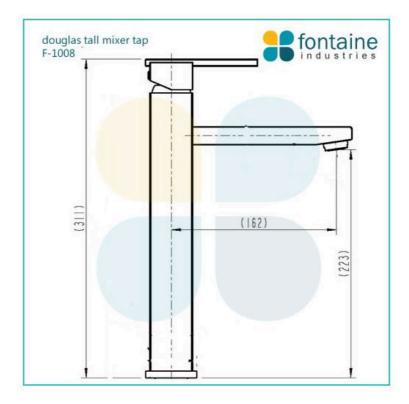

## **Douglas Basin Mixer Tap Tall**

SKU#: F-1008

\$152.15

<u>\$179</u>

Total Height: 311mm Spout Height: 223mm Spout Length/Reach: 162mm Construction: Brass Finish: Chrome Finish Cartridge: 35mm Ceramic Accreditation: AU Standard, WELS 5L/Min 5 Star and Watermark WELS Registration: T16786 Warranty: 7 Year Product Warranty

This thick, proportionate and very pleasing, modern mixer will compliment almost any style basin or vanity. View our store to find a vanity unit, basin, mirror, basin or shower fixture for your bathroom and save on combined delivery. See listing image for measurement specification.