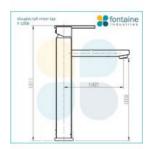

## **Douglas Basin Mixer Tap Tall**

SKU#: F-1008

\$152.15

<u>\$179</u>

Total Height: 311mm Spout Height: 223mm Spout Length/Reach: 162mm Construction: Brass Finish: Chrome Finish Cartridge: 35mm Ceramic Accreditation: AU Standard, WELS 5L/Min 5 Star and Watermark WELS Registration: T16786 Warranty: 7 Year Product Warranty

This thick, proportionate and very pleasing, modern mixer will compliment almost any style basin or vanity. View our store to find a vanity unit, basin, mirror, basin or shower fixture for your bathroom and save on combined delivery. See listing image for measurement specification.