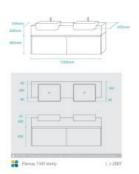

## From **\$1,609**

**BASIN OPTION** 

Basin Size: 480mm x 370mm x 130mm\* Bench Top Size: 1500mm x 350mm x 200mm Cabinet Size: 1500mm x 350mm x 400mm Cabinet Finish: Matte White Bench Top: American Ash Basin: Ceramic Semi-Recessed Handle: Finger Pull Configuration: Two Soft Close Drawer Warranty: 2 Year Product Warranty

## \*Selecting different options may change these dimensions, please refer to the specification images.

You are in the right place if you are looking for a vanity that is clever, stylish and will leave your bathroom with a sense of space and elegance. The Ellamay vanity unit has been specifically designed for a narrow bathroom and yet deliver a designer punch. Featuring the unique and high end hardwood benchtop, it has been crafted to give you a sense of grandeur and simplicity at the same time, this vanity unit is a true modern day masterpiece. The matte white cabinet features soft closing drawers and the basin is semi-recessed to give you the best of both worlds – a full basin for bathroom function and a narrow cabinet to save you space. It would be fitting in a scandi bathroom (Scandinavian) or even compatible with most bathroom styles you can rest assured the Ellamay timber box vanity is ideal for your new bathroom space. Tap and waste fittings shown in the photos are for illustration purposes only and are sold separately, add them to your order to complete your look.