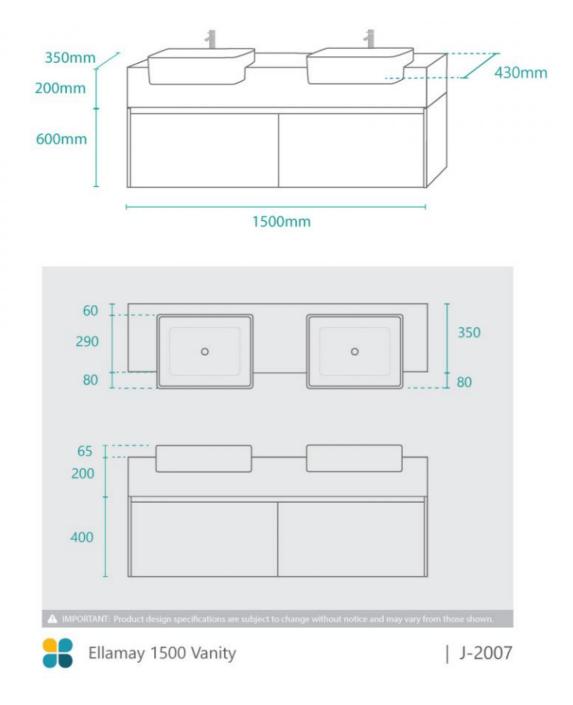

## From **\$1,609**

**BASIN OPTION** 

Basin Size: 480mm x 370mm x 130mm\* Bench Top Size: 1500mm x 350mm x 200mm Cabinet Size: 1500mm x 350mm x 400mm Cabinet Finish: Matte White Bench Top: American Ash Basin: Ceramic Semi-Recessed Handle: Finger Pull Configuration: Two Soft Close Drawer Warranty: 2 Year Product Warranty

## \*Selecting different options may change these dimensions, please refer to the specification images.

You are in the right place if you are looking for a vanity that is clever, stylish and will leave your bathroom with a sense of space and elegance. The Ellamay vanity unit has been specifically designed for a narrow bathroom and yet deliver a designer punch. Featuring the unique and high end hardwood benchtop, it has been crafted to give you a sense of grandeur and simplicity at the same time, this vanity unit is a true modern day masterpiece. The matte white cabinet features soft closing drawers and the basin is semi-recessed to give you the best of both worlds – a full basin for bathroom function and a narrow cabinet to save you space. It would be fitting in a scandi bathroom (Scandinavian) or even compatible with most bathroom styles you can rest assured the Ellamay timber box vanity is ideal for your new bathroom space. Tap and waste fittings shown in the photos are for illustration purposes only and are sold separately, add them to your order to complete your look.