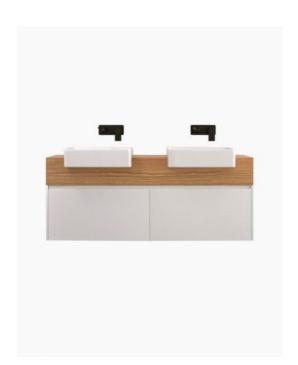

## Ellamay Timber 1500 Vanity

SKU#: J-2007

## From **\$1,609**

**BASIN OPTION** 

Basin Size: 480mm x 370mm x 130mm\* Bench Top Size: 1500mm x 350mm x 200mm Cabinet Size: 1500mm x 350mm x 400mm Cabinet Finish: Matte White Bench Top: American Ash Basin: Ceramic Semi-Recessed Handle: Finger Pull Configuration: Two Soft Close Drawer Warranty: 2 Year Product Warranty