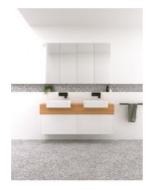

## \*Selecting different options may change these dimensions, please refer to the specification images.

You are in the right place if you are looking for a vanity that is clever, stylish and will leave your bathroom with a sense of space and elegance. The Ellamay vanity unit has been specifically designed for a narrow bathroom and yet deliver a designer punch. Featuring the unique and high end hardwood benchtop, it has been crafted to give you a sense of grandeur and simplicity at the same time, this vanity unit is a true modern day masterpiece. The matte white cabinet features soft closing drawers and the basin is semi-recessed to give you the best of both worlds – a full basin for bathroom function and a narrow cabinet to save you space. It would be fitting in a scandi bathroom (Scandinavian) or even compatible with most bathroom styles you can rest assured the Ellamay timber box vanity is ideal for your new bathroom space. Tap and waste fittings shown in the photos are for illustration purposes only and are sold separately, add them to your order to complete your look.