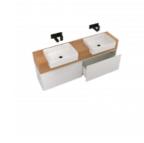

## From **\$1,609**

**BASIN OPTION** 

Basin Size: 480mm x 370mm x 130mm\* Bench Top Size: 1500mm x 350mm x 200mm Cabinet Size: 1500mm x 350mm x 400mm Cabinet Finish: Matte White Bench Top: American Ash Basin: Ceramic Semi-Recessed Handle: Finger Pull Configuration: Two Soft Close Drawer Warranty: 2 Year Product Warranty