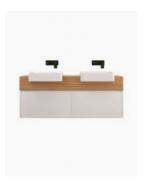

## Ellamay Timber 1500 Vanity

SKU#: J-2007

## From **\$1,609**

**BASIN OPTION** 

Basin Size: 480mm x 370mm x 130mm\* Bench Top Size: 1500mm x 350mm x 200mm Cabinet Size: 1500mm x 350mm x 400mm Cabinet Finish: Matte White Bench Top: American Ash Basin: Ceramic Semi-Recessed Handle: Finger Pull Configuration: Two Soft Close Drawer Warranty: 2 Year Product Warranty