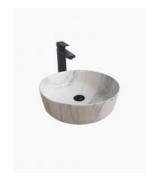

## Kendall Ceramic Basin Marbleised

SKU#: RM-0115

We are excited to bring to you the ever popular Kendall basin in a smooth matte marbelised finish. This marble print basin will give you the elegance and appearance of a real stone basin look but without the ongoing special care and maintenance required with real stone. The marble print is delicate and gorgeous, just enough to finish off your bathroom vanity in class.

The basin shape deceptively petite, the round design has a flat base, maximising the water it holds. The thin profile adds to the delicate shape, for a beautiful and luxurious bathroom basin.

TIP: Why not buy 2 basins and make your bathroom comfortable for you both in the morning? Create the "his & hers" luxury look for less.