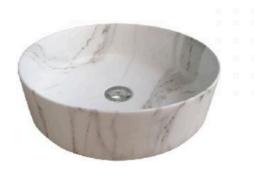

We are excited to bring to you the ever popular Kendall basin in a smooth matte marbelised finish. This marble print basin will give you the elegance and appearance of a real stone basin look but without the ongoing special care and maintenance required with real stone. The marble print is delicate and gorgeous, just enough to finish off your bathroom vanity in class.

The basin shape deceptively petite, the round design has a flat base, maximising the water it holds. The thin profile adds to the delicate shape, for a beautiful and luxurious bathroom basin.

TIP: Why not buy 2 basins and make your bathroom comfortable for you both in the morning? Create the "his & hers" luxury look for less.