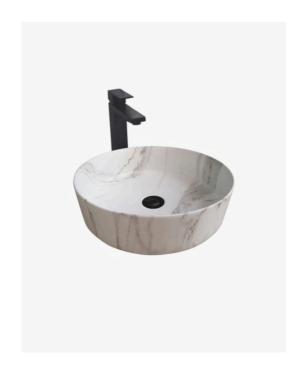

## Kendall Ceramic Basin Marbleised

SKU#: RM-0115

We are excited to bring to you the ever popular Kendall basin in a smooth matte marbelised finish. This marble print basin will give you the elegance and appearance of a real stone basin look but without the ongoing special care and maintenance required with real stone. The marble print is delicate and gorgeous, just enough to finish off your bathroom vanity in class.

The basin shape deceptively petite, the round design has a flat base, maximising the water it holds. The thin profile adds to the delicate shape, for a beautiful and luxurious bathroom basin.

TIP: Why not buy 2 basins and make your bathroom comfortable for you both in the morning? Create the "his & hers" luxury look for less.