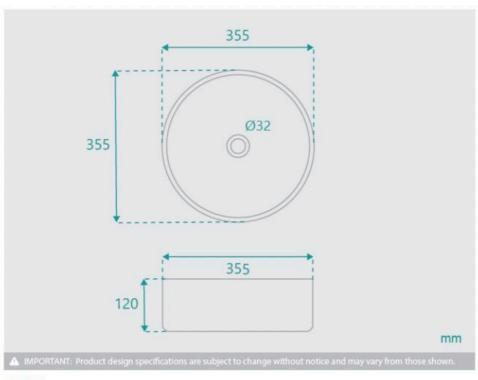

## **WASTE OPTION**

Basin Size: 355mm x 355mm x 120mm Basin Type: Above Counter Basin

Construction: Ceramic Finish: Matte Marbelised Overflow Outlet: No Waste Size: 32mm Water Capacity: 7.85L

Warranty: 5 Year Product Warranty