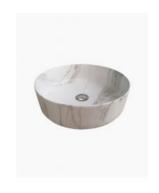

## Kendall Ceramic Basin Marbleised

SKU#: RM-0115

We are excited to bring to you the ever popular Kendall basin in a smooth matte marbelised finish. This marble print basin will give you the elegance and appearance of a real stone basin look but without the ongoing special care and maintenance required with real stone. The marble print is delicate and gorgeous, just enough to finish off your bathroom vanity in class.

The basin shape deceptively petite, the round design has a flat base, maximising the water it holds. The thin profile adds to the delicate shape, for a beautiful and luxurious bathroom basin.

TIP: Why not buy 2 basins and make your bathroom comfortable for you both in the morning? Create the "his & hers" luxury look for less.