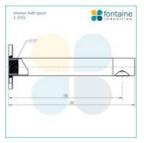

## **Eleanor Bath Spout**

SKU#: S-3103

## \$48

Backplate Diameter: 70mm Spout Length/Reach: 180mm Total Length: 200mm Construction: Brass Finish: Chrome Finish Accreditation: AU Standard Warranty: 7 Year Product Warranty

This round bath wall spout is modern and simple, perfect for a relaxing bath or you could use as a modern wall mounted basin spout for your vanity.

View our store to find a basin, mirror or our other accessories for your bathroom and save on combined delivery.

See listing image for measurement specification.

IMPORTANT: Detail shown are as listed on the date of print & may change without notice. Detail may contain technical inaccuracies or typographical errors.