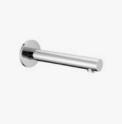

## **Eleanor Bath Spout**

SKU#: S-3103

## \$48

Backplate Diameter: 70mm Spout Length/Reach: 180mm Total Length: 200mm Construction: Brass Finish: Chrome Finish Accreditation: AU Standard Warranty: 7 Year Product Warranty

This round bath wall spout is modern and simple, perfect for a relaxing bath or you could use as a modern wall mounted basin spout for your vanity.