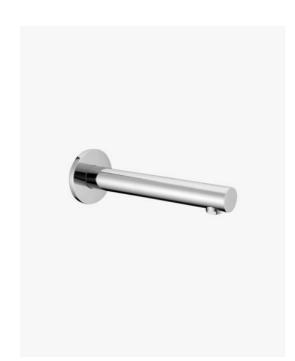

## **Eleanor Bath Spout**

SKU#: S-3103

## \$48

Backplate Diameter: 70mm Spout Length/Reach: 180mm Total Length: 200mm Construction: Brass Finish: Chrome Finish Accreditation: AU Standard Warranty: 7 Year Product Warranty

This round bath wall spout is modern and simple, perfect for a relaxing bath or you could use as a modern wall mounted basin spout for your vanity.