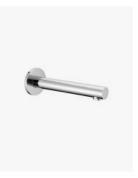

## **Eleanor Bath Spout**

SKU#: S-3103

## \$48

Backplate Diameter: 70mm Spout Length/Reach: 180mm Total Length: 200mm Construction: Brass Finish: Chrome Finish Accreditation: AU Standard Warranty: 7 Year Product Warranty

This round bath wall spout is modern and simple, perfect for a relaxing bath or you could use as a modern wall mounted basin spout for your vanity.