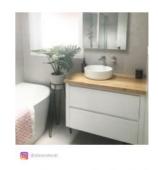

## \$48

Backplate Diameter: 70mm Spout Length/Reach: 180mm Total Length: 200mm Construction: Brass Finish: Chrome Finish Accreditation: AU Standard Warranty: 7 Year Product Warranty

This round bath wall spout is modern and simple, perfect for a relaxing bath or you could use as a modern wall mounted basin spout for your vanity.