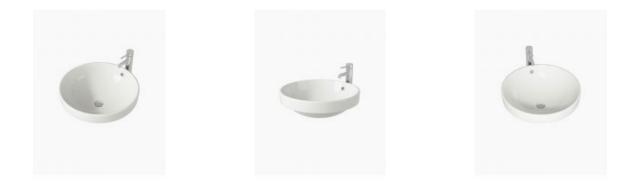

## **Royale Inset Ceramic Basin**

SKU#: RM-2041

\$79.20

<del>\$99</del>

OVERFLOW CAP OPTION

Basin Size: 450mm x 450mm x 195mm Basin Type: Semi-Recessed Basin Construction: Ceramic Finish: White High Gloss Overflow Outlet: Yes Waste Size: 32mm Warranty: 5 Year Product Warranty

The Royale ceramic basin is a large modern basin with a rounded design. The overflow functionality provides a hotel look, this basin is sure to impress.

TIP: Why not buy 2 basins and make your bathroom comfortable for you both in the morning? Create the "his & hers" luxury look for less.