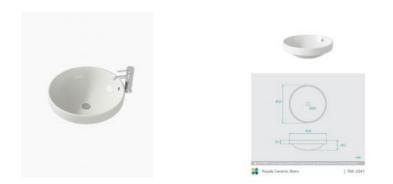

## **Royale Inset Ceramic Basin**

SKU#: RM-2041

\$79.20

<del>\$99</del>

OVERFLOW CAP OPTION

Basin Size: 450mm x 450mm x 195mm Basin Type: Semi-Recessed Basin Construction: Ceramic Finish: White High Gloss Overflow Outlet: Yes Waste Size: 32mm Warranty: 5 Year Product Warranty

Waste and tap not included but can be purchased in our store alongside other bathroom products.

\*Please note that for ceramic products, specifications must allow +/- 10 mm tolerance for manufacturing variance, it is recommended to use measurements of the actual product received. Colours displayed online may appear different due to screen settings.