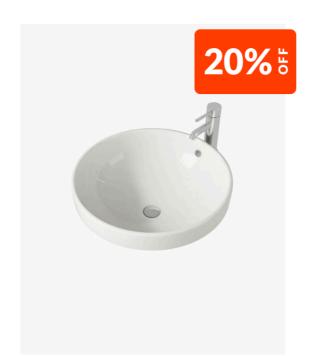

## **Royale Inset Ceramic Basin**

SKU#: RM-2041

\$79.20

<del>\$99</del>

OVERFLOW CAP OPTION

Basin Size: 450mm x 450mm x 195mm Basin Type: Semi-Recessed Basin Construction: Ceramic Finish: White High Gloss Overflow Outlet: Yes Waste Size: 32mm Warranty: 5 Year Product Warranty

The Royale ceramic basin is a large modern basin with a rounded design. The overflow functionality provides a hotel look, this basin is sure to impress.

TIP: Why not buy 2 basins and make your bathroom comfortable for you both in the morning? Create the "his & hers" luxury look for less.