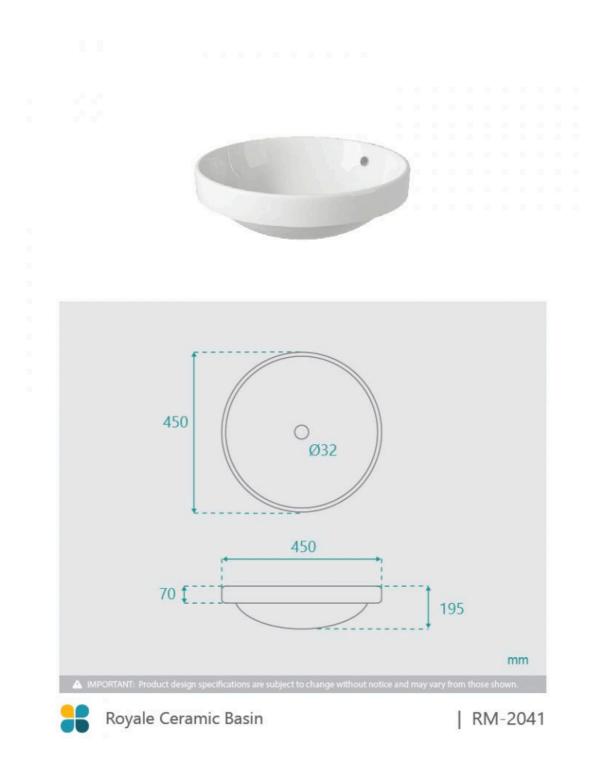

## **Royale Inset Ceramic Basin**

SKU#: RM-2041

\$79.20

<del>\$99</del>

OVERFLOW CAP OPTION

Basin Size: 450mm x 450mm x 195mm Basin Type: Semi-Recessed Basin Construction: Ceramic Finish: White High Gloss Overflow Outlet: Yes Waste Size: 32mm Warranty: 5 Year Product Warranty