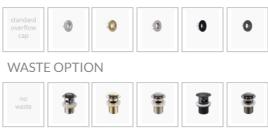

## **Royale Inset Ceramic Basin**

SKU#: RM-2041

\$79.20

<del>\$99</del>

OVERFLOW CAP OPTION

Basin Size: 450mm x 450mm x 195mm Basin Type: Semi-Recessed Basin Construction: Ceramic Finish: White High Gloss Overflow Outlet: Yes Waste Size: 32mm Warranty: 5 Year Product Warranty

Waste and tap not included but can be purchased in our store alongside other bathroom products.

\*Please note that for ceramic products, specifications must allow +/- 10 mm tolerance for manufacturing variance, it is recommended to use measurements of the actual product received. Colours displayed online may appear different due to screen settings.