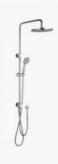

## Eleanor Shower Twin Head with External Inlet

SKU#: S-2002

This very elegant unit will add a touch of class to your bathroom, the type you would expect in a 5 star hotel, but at the comfort of your own home. The flexibility to change the water flow from the overhead to the handheld is as easy as adjusting the inbuilt diverter. The handheld shower head attaches to an adjustable rail, allowing you to position the handheld to your preferred height.

## From **\$369**

HANDHELD SHOWER 3 FUNCTION UPGRADE

Shower Head Diameter: 260mm x 260mm Shower Head Length/Reach: 345mm Total Height (Excluding Hose): 1071mm Handheld Diameter: 100mm Hose Length/Reach: 1500mm Construction: Brass (With ABS Shower Head) Finish: Chrome Finish Water Inlet: External Accreditation: AU Standard, WELS 9L/min 3 Star and Watermark WELS Registration: S06787 Warranty: 7 Year Product Warranty