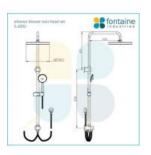

## Eleanor Shower Twin Head with External Inlet

SKU#: S-2002

## From **\$369**

HANDHELD SHOWER 3 FUNCTION UPGRADE

Shower Head Diameter: 260mm x 260mm Shower Head Length/Reach: 345mm Total Height (Excluding Hose): 1071mm Handheld Diameter: 100mm Hose Length/Reach: 1500mm Construction: Brass (With ABS Shower Head) Finish: Chrome Finish Water Inlet: External Accreditation: AU Standard, WELS 9L/min 3 Star and Watermark WELS Registration: S06787 Warranty: 7 Year Product Warranty

This very elegant unit will add a touch of class to your bathroom, the type you would expect in a 5 star hotel, but at the comfort of your own home. The flexibility to change the water flow from the overhead to the handheld is as easy as adjusting the inbuilt diverter. The handheld shower head attaches to an adjustable rail, allowing you to position the handheld to your preferred height.