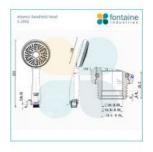

## From **\$369**

HANDHELD SHOWER 3 FUNCTION UPGRADE

Shower Head Diameter: 260mm x 260mm Shower Head Length/Reach: 345mm Total Height (Excluding Hose): 1071mm Handheld Diameter: 100mm Hose Length/Reach: 1500mm Construction: Brass (With ABS Shower Head) Finish: Chrome Finish Water Inlet: External Accreditation: AU Standard, WELS 9L/min 3 Star and Watermark WELS Registration: S06787 Warranty: 7 Year Product Warranty

Match with the mixer of your choice see our store for option.

See listing image for measurement specification.

IMPORTANT: Detail shown are as listed on the date of print & may change without notice. Detail may contain technical inaccuracies or typographical errors