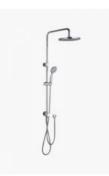

## Eleanor Shower Twin Head with External Inlet

SKU#: S-2002

This very elegant unit will add a touch of class to your bathroom, the type you would expect in a 5 star hotel, but at the comfort of your own home. The flexibility to change the water flow from the overhead to the handheld is as easy as adjusting the inbuilt diverter. The handheld shower head attaches to an adjustable rail, allowing you to position the handheld to your preferred height.

## From **\$369**

HANDHELD SHOWER 3 FUNCTION UPGRADE

Shower Head Diameter: 260mm x 260mm Shower Head Length/Reach: 345mm Total Height (Excluding Hose): 1071mm Handheld Diameter: 100mm Hose Length/Reach: 1500mm Construction: Brass (With ABS Shower Head) Finish: Chrome Finish Water Inlet: External Accreditation: AU Standard, WELS 9L/min 3 Star and Watermark WELS Registration: S06787 Warranty: 7 Year Product Warranty