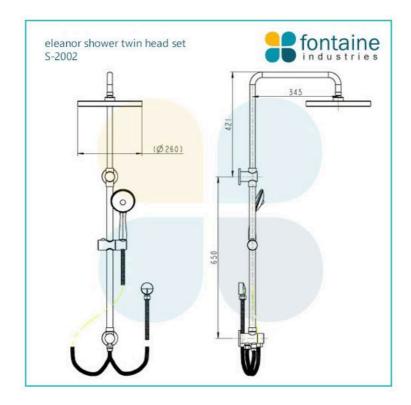

## Eleanor Shower Twin Head with External Inlet

SKU#: S-2002

## From **\$369**

HANDHELD SHOWER 3 FUNCTION UPGRADE

Shower Head Diameter: 260mm x 260mm Shower Head Length/Reach: 345mm Total Height (Excluding Hose): 1071mm Handheld Diameter: 100mm Hose Length/Reach: 1500mm Construction: Brass (With ABS Shower Head) Finish: Chrome Finish Water Inlet: External Accreditation: AU Standard, WELS 9L/min 3 Star and Watermark WELS Registration: S06787 Warranty: 7 Year Product Warranty

Match with the mixer of your choice see our store for option.

See listing image for measurement specification.

IMPORTANT: Detail shown are as listed on the date of print & may change without notice. Detail may contain technical inaccuracies or typographical errors