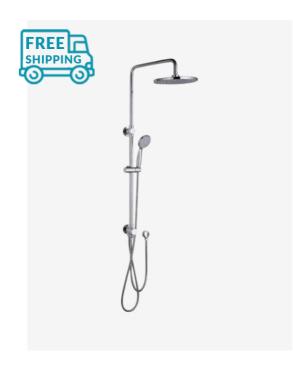

## Eleanor Shower Twin Head with External Inlet

SKU#: S-2002

This very elegant unit will add a touch of class to your bathroom, the type you would expect in a 5 star hotel, but at the comfort of your own home. The flexibility to change the water flow from the overhead to the handheld is as easy as adjusting the inbuilt diverter. The handheld shower head attaches to an adjustable rail, allowing you to position the handheld to your preferred height.

## From **\$369**

HANDHELD SHOWER 3 FUNCTION UPGRADE

Shower Head Diameter: 260mm x 260mm Shower Head Length/Reach: 345mm Total Height (Excluding Hose): 1071mm Handheld Diameter: 100mm Hose Length/Reach: 1500mm Construction: Brass (With ABS Shower Head) Finish: Chrome Finish Water Inlet: External Accreditation: AU Standard, WELS 9L/min 3 Star and Watermark WELS Registration: S06787 Warranty: 7 Year Product Warranty