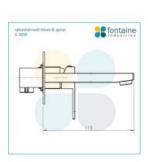

## \$199.00

Backplate Length: 220mm Backplate Height: 100mm Spout Length: 173mm Mixer Height: 100mm Construction: Brass Finish: Chrome Finish Cartridge: 35mm Ceramic

Accreditation: AU standard, WELS 7.5L/min 4 Star and

View our store to find a basin, mirror or our other accessories for your bathroom and save on combined delivery.

See listing image for measurement specification.

IMPORTANT: Detail shown are as listed on the date of print & may change without notice. Detail may contain technical inaccuracies or typographical errors