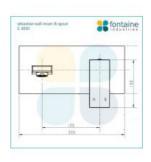

## \$199.00

Backplate Length: 220mm Backplate Height: 100mm Spout Length: 173mm Mixer Height: 100mm Construction: Brass Finish: Chrome Finish Cartridge: 35mm Ceramic

Accreditation: AU standard, WELS 7.5L/min 4 Star and

View our store to find a basin, mirror or our other accessories for your bathroom and save on combined delivery.

See listing image for measurement specification.

IMPORTANT: Detail shown are as listed on the date of print & may change without notice. Detail may contain technical inaccuracies or typographical errors