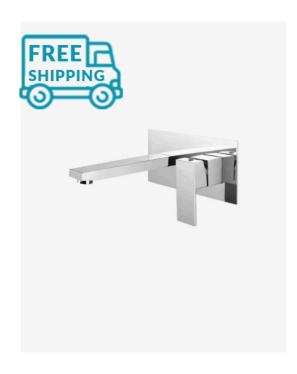

## Sebastian Wall Mixer & Spout

SKU#: S-3050

## \$199.00

Backplate Length: 220mm Backplate Height: 100mm Spout Length: 173mm Mixer Height: 100mm Construction: Brass Finish: Chrome Finish Cartridge: 35mm Ceramic

Accreditation: AU standard, WELS 7.5L/min 4 Star and

Watermark

WELS Registration: T17967

Warranty: 7 Year Product Warranty

This modern Wall Mixer & Spout together can be used for bath spout or basin spout, this piece is the perfect accessory to your bath or basin!