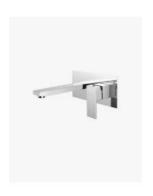

## Sebastian Wall Mixer & Spout

SKU#: S-3050

## \$199.00

Backplate Length: 220mm Backplate Height: 100mm Spout Length: 173mm Mixer Height: 100mm Construction: Brass Finish: Chrome Finish Cartridge: 35mm Ceramic

Accreditation: AU standard, WELS 7.5L/min 4 Star and

Watermark

WELS Registration: T17967

Warranty: 7 Year Product Warranty

This modern Wall Mixer & Spout together can be used for bath spout or basin spout, this piece is the perfect accessory to your bath or basin!