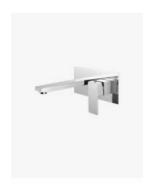

## Sebastian Wall Mixer & Spout

SKU#: S-3050

## \$199.00

Backplate Length: 220mm Backplate Height: 100mm Spout Length: 173mm Mixer Height: 100mm Construction: Brass Finish: Chrome Finish Cartridge: 35mm Ceramic

Accreditation: AU standard, WELS 7.5L/min 4 Star and

Watermark

WELS Registration: T17967

Warranty: 7 Year Product Warranty

This modern Wall Mixer & Spout together can be used for bath spout or basin spout, this piece is the perfect accessory to your bath or basin!