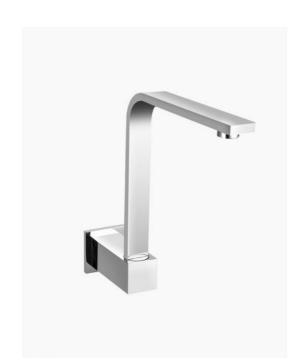

## Sebastian Swivel Wall Spout Curved

SKU#: F-3008

This elegant, Square, modern wall spout is large and would be ideal over a larger sink. Due to the swivel feature on the spout, it can be moved to the side to easily access the sink making this an excellent option for kitchen, laundry, basin sinks.