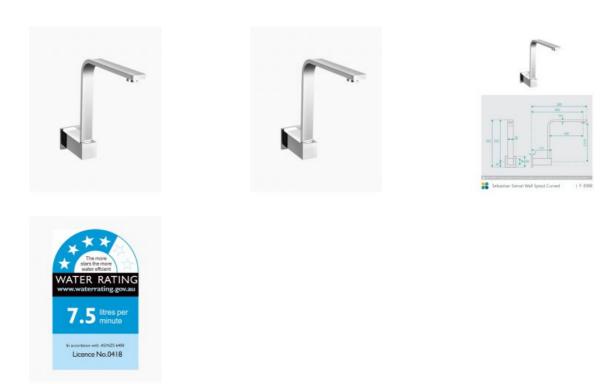

## \$74

Total Height: 262mm Spout Height: 213mm Spout Length/Reach: 285mm Construction: Brass Finish: Chrome Finish Accreditation: AU Standard, WELS 7.5L/Min 4 Star and Watermark Warranty: 7 Year Product Warranty