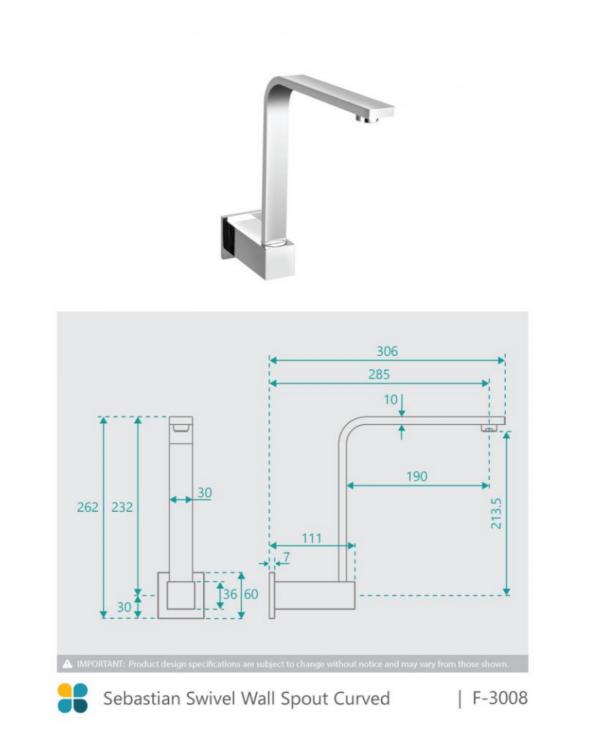

## Sebastian Swivel Wall Spout Curved

SKU#: F-3008

## \$74

Total Height: 262mm Spout Height: 213mm Spout Length/Reach: 285mm Construction: Brass Finish: Chrome Finish Accreditation: AU Standard, WELS 7.5L/Min 4 Star and Watermark Warranty: 7 Year Product Warranty

View our store to find a basin, mirror or our other accessories for your bathroom and save on combined delivery.

See listing image for measurement specification.

IMPORTANT: Detail shown are as listed on the date of print & may change without notice. Detail may contain technical inaccuracies or typographical errors.