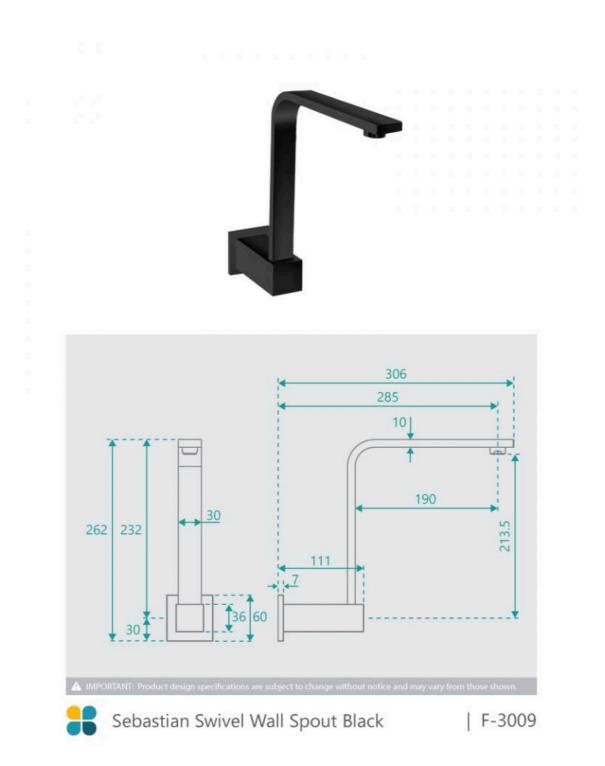

## Sebastian Swivel Wall Spout Black

SKU#: F-3009

\$95.20

<u>\$119</u>

Total Height: 262mm Spout Height: 213mm Spout Length/Reach: 285mm Construction: Brass Finish: Matte Black Accreditation: AU Standard, WELS 7.5L/Min 4 Star and Watermark Warranty: 7 Year Product Warranty

View our store to find a basin, mirror or our other accessories for your bathroom and save on combined delivery.

See listing image for measurement specification.

IMPORTANT: Detail shown are as listed on the date of print & may change without notice. Detail may contain technical inaccuracies or typographical errors.