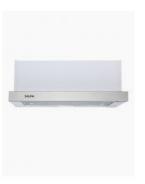

## SALINI Retractable Rangehood 900

SKU#: SRR-6225W

<u>\$259</u>

WARRANTY OPTIONS

Length: 900mm Width: 306-450mm Height: 175mm Finish: Stainless Steel Front Configuration: 3 Speeds, 440m3/h with Retractable Rangehood Shelf Certification: AU Standard, SAA Compliant #SAA-161594-EA Warranty: 2 Years Parts & Labour

The Salini Retractable Rangehood is designed to help you create a minimalistic look kitchen, designed specifically to be installed under overheads or behind cabinets to remain mostly hidden. Finished with a stainless steel front, this rangehood is streamlined and elegant. To turn on the range hood, simply pull out the retractable shelf and the light and fan switch on. After use, the range hood conveniently tucks away, the ideal option for simplicity and style.