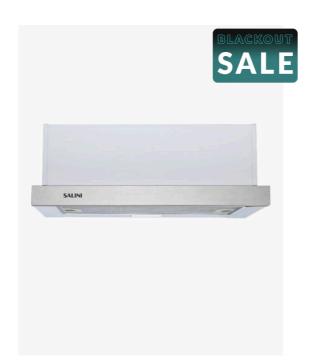

## SALINI Retractable Rangehood 900

SKU#: SRR-6225W

<u>\$259</u>

WARRANTY OPTIONS

Length: 900mm Width: 306-450mm Height: 175mm Finish: Stainless Steel Front Configuration: 3 Speeds, 440m3/h with Retractable Rangehood Shelf Certification: AU Standard, SAA Compliant #SAA-161594-EA Warranty: 2 Years Parts & Labour

The Salini Retractable Rangehood is designed to help you create a minimalistic look kitchen, designed specifically to be installed under overheads or behind cabinets to remain mostly hidden. Finished with a stainless steel front, this rangehood is streamlined and elegant. To turn on the range hood, simply pull out the retractable shelf and the light and fan switch on. After use, the range hood conveniently tucks away, the ideal option for simplicity and style.