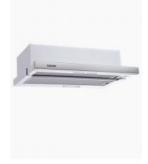

## SALINI Retractable Rangehood 900

SKU#: SRR-6225W

<u>\$259</u>

WARRANTY OPTIONS

Length: 900mm Width: 306-450mm Height: 175mm Finish: Stainless Steel Front Configuration: 3 Speeds, 440m3/h with Retractable Rangehood Shelf Certification: AU Standard, SAA Compliant #SAA-161594-EA Warranty: 2 Years Parts & Labour

The Salini Retractable Rangehood is designed to help you create a minimalistic look kitchen, designed specifically to be installed under overheads or behind cabinets to remain mostly hidden. Finished with a stainless steel front, this rangehood is streamlined and elegant. To turn on the range hood, simply pull out the retractable shelf and the light and fan switch on. After use, the range hood conveniently tucks away, the ideal option for simplicity and style.