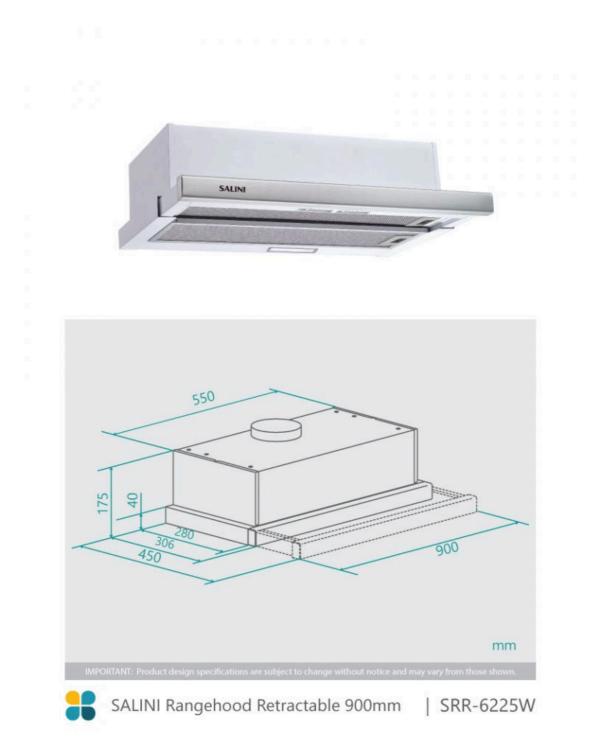

## SALINI Retractable Rangehood 900

SKU#: SRR-6225W

<u>\$259</u>

WARRANTY OPTIONS

Length: 900mm Width: 306-450mm Height: 175mm Finish: Stainless Steel Front Configuration: 3 Speeds, 440m3/h with Retractable Rangehood Shelf Certification: AU Standard, SAA Compliant #SAA-161594-EA Warranty: 2 Years Parts & Labour

The Salini Retractable Rangehood is designed to help you create a minimalistic look kitchen, designed specifically to be installed under overheads or behind cabinets to remain mostly hidden. Finished with a stainless steel front, this rangehood is streamlined and elegant. To turn on the range hood, simply pull out the retractable shelf and the light and fan switch on. After use, the range hood conveniently tucks away, the ideal option for simplicity and style.