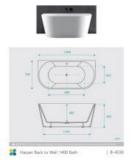

## **BATH CADDY OPTION**

Length: 1400mm Width: 700mm Height: 580mm

Installation: Back to Wall

Configuration: Self-supporting base and frame with adjustable

legs

Construction: Sanitary grade acrylic with solid fiberglass

Harper Back to Wall 1400 Bath

B-4038