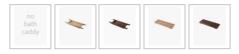

## **BATH CADDY OPTION**

Length: 1400mm Width: 700mm Height: 580mm

Installation: Back to Wall

Configuration: Self-supporting base and frame with adjustable

legs

Construction: Sanitary grade acrylic with solid fiberglass

## Suits:

Retreat Bath Caddy Solid Ash Natural (A-8101)

Retreat Bath Caddy Solid Ash Walnut (A-8302)

Dekoda Bath Caddy Solid Ash Natural (A-8104)

Dekoda Bath Caddy Solid Ash Walnut (A-8300)

View our store to find a matching vanity unit, basin, mirror, basin or shower fixture for your bathroom.