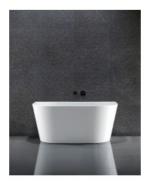

## Harper Back to Wall Bath 1400 White

SKU#: B-4038

\$743.20

\$020

Capacity: 220L

Warranty: 7 Year Product Warranty

The Harper Back to Wall bath is perfectly designed to be installed flush against a wall; with no gaps, this bath is easier to clean with less exposed areas for dust to collect than a freestanding bath. A traditional look with a modern twist. Its stunning white gloss finish adds simplicity to any bathroom, the smooth lines of the Harper are inviting and stylish. The contemporary design will instantly freshen up your bathroom space.