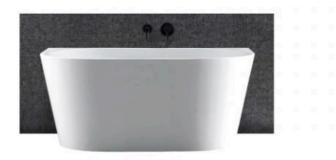

## Harper Back to Wall Bath 1400 White

SKU#: B-4038

\$743.20

\$020

Capacity: 220L

Warranty: 7 Year Product Warranty

The Harper Back to Wall bath is perfectly designed to be installed flush against a wall; with no gaps, this bath is easier to clean with less exposed areas for dust to collect than a freestanding bath. A traditional look with a modern twist. Its stunning white gloss finish adds simplicity to any bathroom, the smooth lines of the Harper are inviting and stylish. The contemporary design will instantly freshen up your bathroom space.