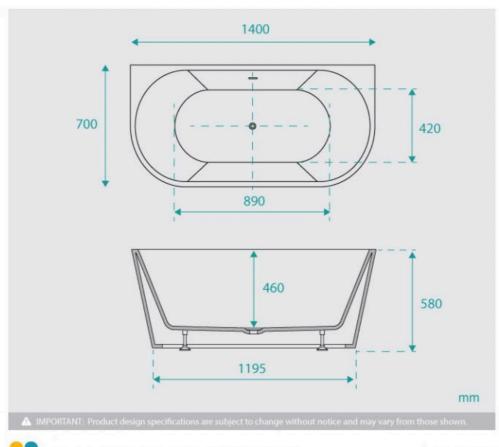

## **BATH CADDY OPTION**

Length: 1400mm Width: 700mm Height: 580mm

Installation: Back to Wall

Configuration: Self-supporting base and frame with adjustable

legs

Construction: Sanitary grade acrylic with solid fiberglass

reinforcement

Key Features: High quality sanitary acrylic, double wall insulated for heat retention, easy installation, reinforced for

durability

Finish: White High Gloss

Overflow: No

Waste: Standard Plug & Waste included

Capacity: 220L

Warranty: 7 Year Product Warranty

The Harper Back to Wall bath is perfectly designed to be installed flush against a wall; with no gaps, this bath is easier to clean with less exposed areas for dust to collect than a freestanding bath. A traditional look with a modern twist. Its stunning white gloss finish adds simplicity to any bathroom, the smooth lines of the Harper are inviting and stylish. The contemporary design will instantly freshen up your bathroom space.