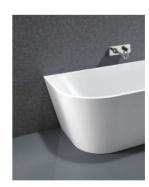

## Harper Back to Wall Bath 1400 White

SKU#: B-4038

\$743.20

\$020

Capacity: 220L

Warranty: 7 Year Product Warranty

The Harper Back to Wall bath is perfectly designed to be installed flush against a wall; with no gaps, this bath is easier to clean with less exposed areas for dust to collect than a freestanding bath. A traditional look with a modern twist. Its stunning white gloss finish adds simplicity to any bathroom, the smooth lines of the Harper are inviting and stylish. The contemporary design will instantly freshen up your bathroom space.