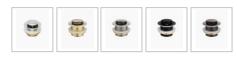

## Harper Back to Wall Bath 1400 White

SKU#: B-4038

\$743.20

\$020

## **WASTE OPTION**



## **BATH CADDY OPTION**



Length: 1400mm Width: 700mm Height: 580mm

Installation: Back to Wall

Configuration: Self-supporting base and frame with adjustable

legs

Construction: Sanitary grade acrylic with solid fiberglass

reinforcement

Key Features: High quality sanitary acrylic, double wall insulated for heat retention, easy installation, reinforced for

durability

Finish: White High Gloss

Overflow: No

Waste: Standard Plug & Waste included

Capacity: 220L

Warranty: 7 Year Product Warranty

The Harper Back to Wall bath is perfectly designed to be installed flush against a wall; with no gaps, this bath is easier to clean with less exposed areas for dust to collect than a freestanding bath. A traditional look with a modern twist. Its stunning white gloss finish adds simplicity t