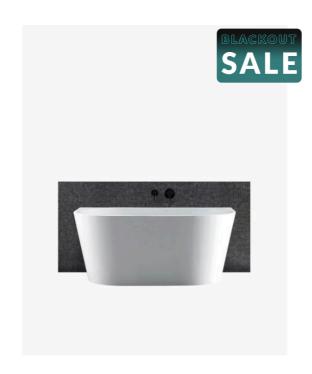

## Harper Back to Wall Bath 1400 White

SKU#: B-4038

\$743.20

\$020

Capacity: 220L

Warranty: 7 Year Product Warranty

The Harper Back to Wall bath is perfectly designed to be installed flush against a wall; with no gaps, this bath is easier to clean with less exposed areas for dust to collect than a freestanding bath. A traditional look with a modern twist. Its stunning white gloss finish adds simplicity to any bathroom, the smooth lines of the Harper are inviting and stylish. The contemporary design will instantly freshen up your bathroom space.

Harper Back to Wall 1400 Bath

B-4038