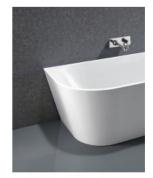

## Harper Back to Wall Bath 1300 White

SKU#: B-4039

The Harper Back to Wall bath is perfectly designed to be installed flush against a wall; with no gaps, this bath is easier to clean with less exposed areas for dust to collect than a freestanding bath. A traditional look with a modern twist. Its stunning white gloss finish adds simplicity to any bathroom, the smooth lines of the Harper are inviting and stylish. The contemporary design will instantly freshen up your bathroom space.