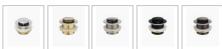

## WASTE OPTION

BATH CADDY OPTION

Length: 1300mm Width: 700mm Height: 580mm Installation: Back to Wall Configuration: Self-supporting base and frame with adjustable legs Construction: Sanitary grade acrylic with solid fiberglass reinforcement Key Features: High quality sanitary acrylic, double wall insulated for heat retention, easy installation, reinforced for durability Finish: White High Gloss Overflow: No Waste: Standard Plug & Waste included Capacity: 200L Warranty: 7 Year Product Warranty