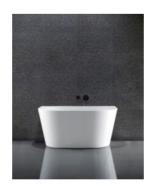

## Harper Back to Wall Bath 1300 White

SKU#: B-4039

The Harper Back to Wall bath is perfectly designed to be installed flush against a wall; with no gaps, this bath is easier to clean with less exposed areas for dust to collect than a freestanding bath. A traditional look with a modern twist. Its stunning white gloss finish adds simplicity to any bathroom, the smooth lines of the Harper are inviting and stylish. The contemporary design will instantly freshen up your bathroom space.