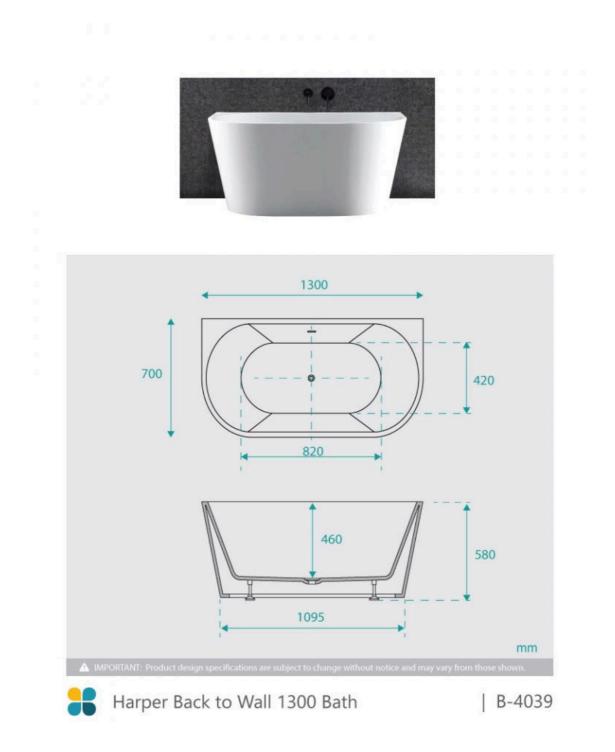

## Harper Back to Wall Bath 1300 White

SKU#: B-4039

## WASTE OPTION

BATH CADDY OPTION

Length: 1300mm Width: 700mm Height: 580mm Installation: Back to Wall Configuration: Self-supporting base and frame with adjustable legs Construction: Sanitary grade acrylic with solid fiberglass reinforcement Key Features: High quality sanitary acrylic, double wall insulated for heat retention, easy installation, reinforced for durability Finish: White High Gloss Overflow: No Waste: Standard Plug & Waste included Capacity: 200L Warranty: 7 Year Product Warranty

The Harper Back to Wall bath is perfectly designed to be installed flush against a wall; with no gaps, this bath is easier to clean with less exposed areas for dust to collect than a freestanding bath. A traditional look with a modern twist. Its stunning white gloss finish adds simplicity to any bathroom, the smooth lines of the Harper are inviting and stylish. The contemporary design will instantly freshen up your bathroom space.