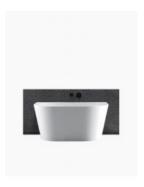

## Harper Back to Wall Bath 1300 White

SKU#: B-4039

The Harper Back to Wall bath is perfectly designed to be installed flush against a wall; with no gaps, this bath is easier to clean with less exposed areas for dust to collect than a freestanding bath. A traditional look with a modern twist. Its stunning white gloss finish adds simplicity to any bathroom, the smooth lines of the Harper are inviting and stylish. The contemporary design will instantly freshen up your bathroom space.