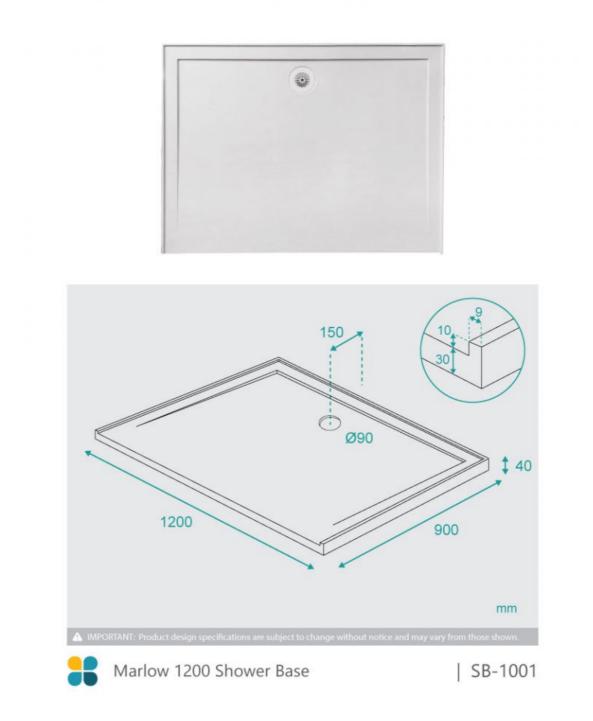

## \$279

Base Size: 1200x900x40mm Front Profile: 30mm Configuration: Rear Back Outlet with 3 Sided Lip Construction: Self-supporting SMC (Sheet Material Compound) Finish: Gloss Waste: Included Warranty: 2 Year Product Warranty