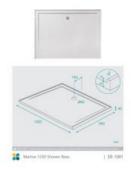

## Marlow Shower Base 1200mm

SKU#: SB-1001

## \$279

Base Size: 1200x900x40mm Front Profile: 30mm Configuration: Rear Back Outlet with 3 Sided Lip Construction: Self-supporting SMC (Sheet Material Compound) Finish: Gloss Waste: Included Warranty: 2 Year Product Warranty