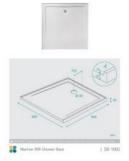

## Marlow Shower Base 900mm

SKU#: SB-1002

\$151.20

<u>\$189</u>

Base Size: 900x900x40mm Front Profile: 30mm Configuration: Rear Back Outlet with 3 Sided Lip Construction: Self-supporting SMC (Sheet Material Compound) Finish: Gloss Waste: Included Warranty: 2 Year Product Warranty