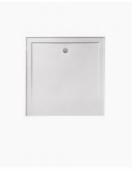

## Marlow Shower Base 900mm

SKU#: SB-1002

\$151.20

<u>\$189</u>

Base Size: 900x900x40mm Front Profile: 30mm Configuration: Rear Back Outlet with 3 Sided Lip Construction: Self-supporting SMC (Sheet Material Compound) Finish: Gloss Waste: Included Warranty: 2 Year Product Warranty

This low profile shower base is ideal for any modern shower installation. It is a practical and affordable option, featuring a 3 lip design, it's simplistic styling will complement any bathroom decor. Constructed from SMC, these shower bases are resilient enough to endure the demands of everyday living.