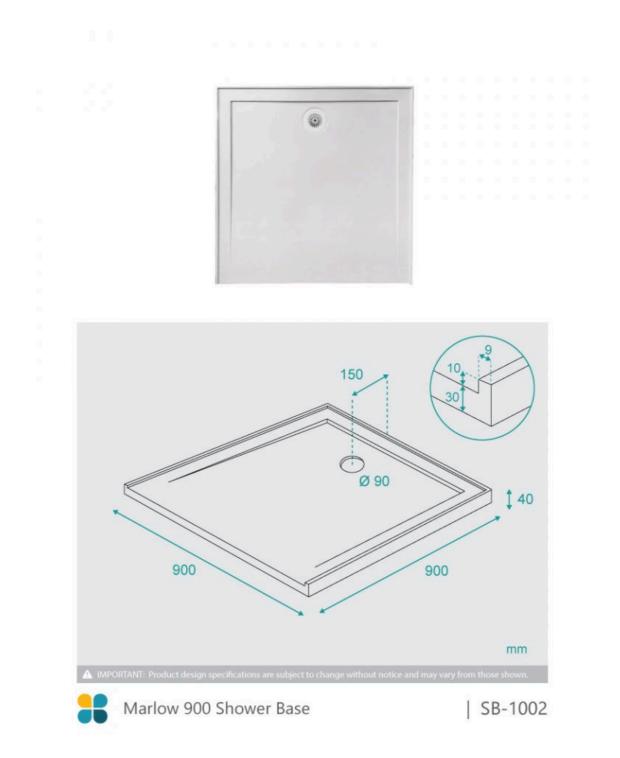

## Marlow Shower Base 900mm

SKU#: SB-1002

\$151.20

<u>\$189</u>

Base Size: 900x900x40mm Front Profile: 30mm Configuration: Rear Back Outlet with 3 Sided Lip Construction: Self-supporting SMC (Sheet Material Compound) Finish: Gloss Waste: Included Warranty: 2 Year Product Warranty