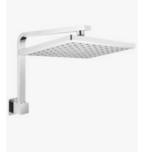

This modern 'goose neck' shower arm and head set will give you the extra height required for your shower whilst bringing a stylish finish to the bathroom. The combination of square head and gooseneck extension arm will give your new shower a desirable luxury feeling. Featuring a sleek gloss chrome finish, this shower head and arm set will level up the sense of modern chic in your bathroom.