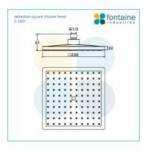

## \$144.00

Shower Head Size: 230mm x 230mm Head Thickness: 22mm Total Head Height: 61mm Arm Length/Reach: 350mm Arm Backplate Width: 60mm Construction: Brass Finish: Chrome Finish Accreditation: AU Standard, WELS 9L/min 3 Star and Watermark WELS Registration: S14999 Warranty: 7 Year Product Warranty

View our store to find a matching range or vanity unit, mirror, basin or tap for your bathroom and save on combined delivery.

See listing image for measurement specification.

IMPORTANT: Detail shown are as listed on the date of print & may change without notice. Detail may contain technical inaccuracies or typographical errors