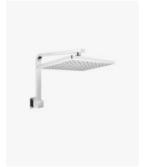

This modern 'goose neck' shower arm and head set will give you the extra height required for your shower whilst bringing a stylish finish to the bathroom. The combination of square head and gooseneck extension arm will give your new shower a desirable luxury feeling. Featuring a sleek gloss chrome finish, this shower head and arm set will level up the sense of modern chic in your bathroom.