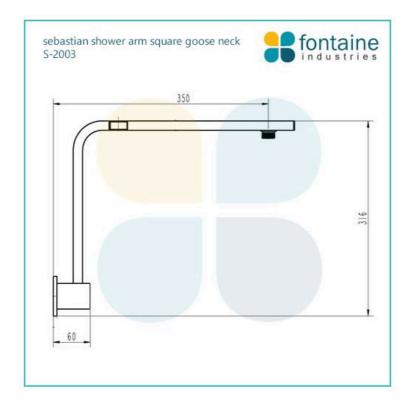

## \$144.00

Shower Head Size: 230mm x 230mm Head Thickness: 22mm Total Head Height: 61mm Arm Length/Reach: 350mm Arm Backplate Width: 60mm Construction: Brass Finish: Chrome Finish Accreditation: AU Standard, WELS 9L/min 3 Star and Watermark WELS Registration: S14999 Warranty: 7 Year Product Warranty

View our store to find a matching range or vanity unit, mirror, basin or tap for your bathroom and save on combined delivery.

See listing image for measurement specification.

IMPORTANT: Detail shown are as listed on the date of print & may change without notice. Detail may contain technical inaccuracies or typographical errors