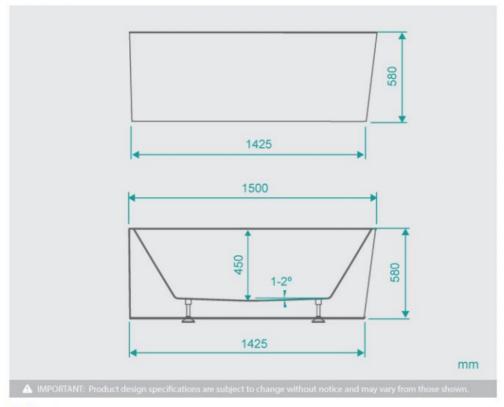

## **BATH CADDY OPTION**

Length: 1500mm Width: 750mm Height: 580mm

Installation: Back against the wall LHS corner, base flat on

flooi

Configuration: Self-supporting base and frame with adjustable

iegs

Construction: Sanitary grade acrylic with solid fiberglass