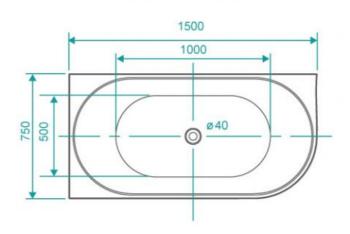

## **BATH CADDY OPTION**

Length: 1500mm Width: 750mm Height: 580mm

Installation: Back against the wall LHS corner, base flat on

flooi

Configuration: Self-supporting base and frame with adjustable

iegs

Construction: Sanitary grade acrylic with solid fiberglass