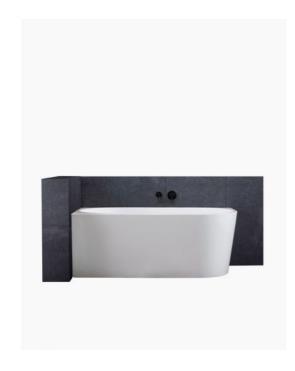

## Harper Back to Left Corner Bath 1500 White

SKU#: B-4043

From **\$1,239** 

Capacity: 240L

Warranty: 7 Year Product Warranty

For a modern and practical solution to solve all your freestanding bathtub dilemmas, you need look no further than the Harper 1500 Back to Corner Bathtub. Designed to be installed flush up against the wall and nestled into your bathroom corner, this corner bath will ensure you have maximum room left in your bathroom and yet still benefit from the desirable look of a freestanding bath. The curvy and timeless design of the Harper Bathtub is an all-time proven favourite as it appeals to everyone. This innovative corner design translates to easy installation, less surface areas to clean and no places for dust to collect, and as a bonus the corner provide a space to store soaps, bathroom essentials or bathroom decor.