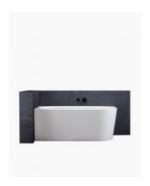

## Harper Back to Left Corner Bath 1500 White

SKU#: B-4043

From **\$1,239** 

Capacity: 240L

Warranty: 7 Year Product Warranty

For a modern and practical solution to solve all your freestanding bathtub dilemmas, you need look no further than the Harper 1500 Back to Corner Bathtub. Designed to be installed flush up against the wall and nestled into your bathroom corner, this corner bath will ensure you have maximum room left in your bathroom and yet still benefit from the desirable look of a freestanding bath. The curvy and timeless design of the Harper Bathtub is an all-time proven favourite as it appeals to everyone. This innovative corner design translates to easy installation, less surface areas to clean and no places for dust to collect, and as a bonus the corner provide a space to store soaps, bathroom essentials or bathroom decor.