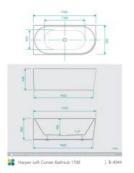

## **BATH CADDY OPTION**

Length: 1700mm Width: 800mm Height: 580mm

Installation: Back to Left Corner

Configuration: Self-supporting base and frame with adjustable

legs

Construction: Sanitary grade acrylic with solid fiberglass

reinforcement

Key Features: High quality sanitary acrylic, double wall insulated for heat retention, easy installation, reinforced for

durability

Finish: White High Gloss

Overflow: No

Waste: Standard Plug & Waste Included

Capacity: 270L

Warranty: 7 Year Product Warranty

For a modern and practical solution to solve all your freestanding bathtub dilemmas, you need look no further than the Harper 1700 Back to Corner Bathtub. Designed to be installed flush up against the wall and nestled into your bathroom corner, this corner bath will ensure you have maximum room left in your bathroom and yet still benefit from the desirable look of a freestanding bath. The curvy and timeless design of the Harper Bathtub is an all-time proven favourite as it appeals to everyone. This innovative corner design translates to easy installation, less surface areas to clean and no places for dust to collect, and as a bonus the corner provide a space to store soaps, bathroom essentials or bathroom decor.