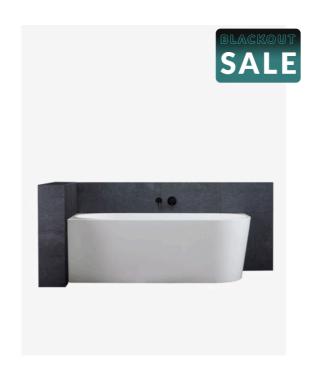

## Harper Back to Left Corner Bath 1700 White

SKU#: B-4044

\$1,039.20

¢1.200

Capacity: 270L

Warranty: 7 Year Product Warranty

For a modern and practical solution to solve all your freestanding bathtub dilemmas, you need look no further than the Harper 1700 Back to Corner Bathtub. Designed to be installed flush up against the wall and nestled into your bathroom corner, this corner bath will ensure you have maximum room left in your bathroom and yet still benefit from the desirable look of a freestanding bath. The curvy and timeless design of the Harper Bathtub is an all-time proven favourite as it appeals to everyone. This innovative corner design translates to easy installation, less surface areas to clean and no places for dust to collect, and as a bonus the corner provide a space to store soaps, bathroom essentials or bathroom decor.