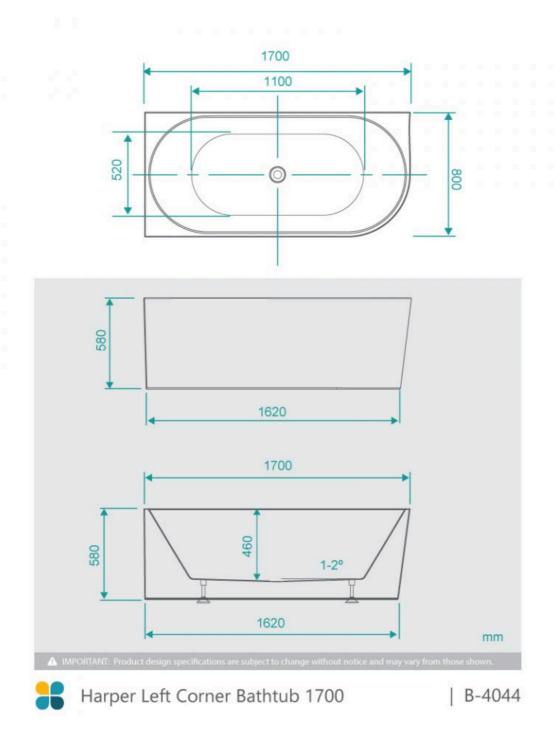

## **BATH CADDY OPTION**

Length: 1700mm Width: 800mm Height: 580mm

Installation: Back to Left Corner

Configuration: Self-supporting base and frame with adjustable

legs

Construction: Sanitary grade acrylic with solid fiberglass

reinforcement

Key Features: High quality sanitary acrylic, double wall insulated for heat retention, easy installation, reinforced for

durability

Finish: White High Gloss

Overflow: No

Waste: Standard Plug & Waste Included

Capacity: 270L

Warranty: 7 Year Product Warranty

For a modern and practical solution to solve all your freestanding bathtub dilemmas, you need look no further than the Harper 1700 Back to Corner Bathtub. Designed to be installed flush up against the wall and nestled into your bathroom corner, this corner bath will ensure you have maximum room left in your bathroom and yet still benefit from the desirable look of a freestanding bath. The curvy and timeless design of the Harper Bathtub is an all-time proven favourite as it appeals to everyone. This innovative corner design translates to easy installation, less surface areas to clean and no places for dust to collect, and as a bonus the corner provide a space to store soaps, bathroom essentials or bathroom decor.