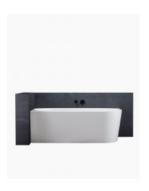

## Harper Back to Left Corner Bath 1700 White

SKU#: B-4044

\$1,039.20

¢1.200

Capacity: 270L

Warranty: 7 Year Product Warranty

For a modern and practical solution to solve all your freestanding bathtub dilemmas, you need look no further than the Harper 1700 Back to Corner Bathtub. Designed to be installed flush up against the wall and nestled into your bathroom corner, this corner bath will ensure you have maximum room left in your bathroom and yet still benefit from the desirable look of a freestanding bath. The curvy and timeless design of the Harper Bathtub is an all-time proven favourite as it appeals to everyone. This innovative corner design translates to easy installation, less surface areas to clean and no places for dust to collect, and as a bonus the corner provide a space to store soaps, bathroom essentials or bathroom decor.