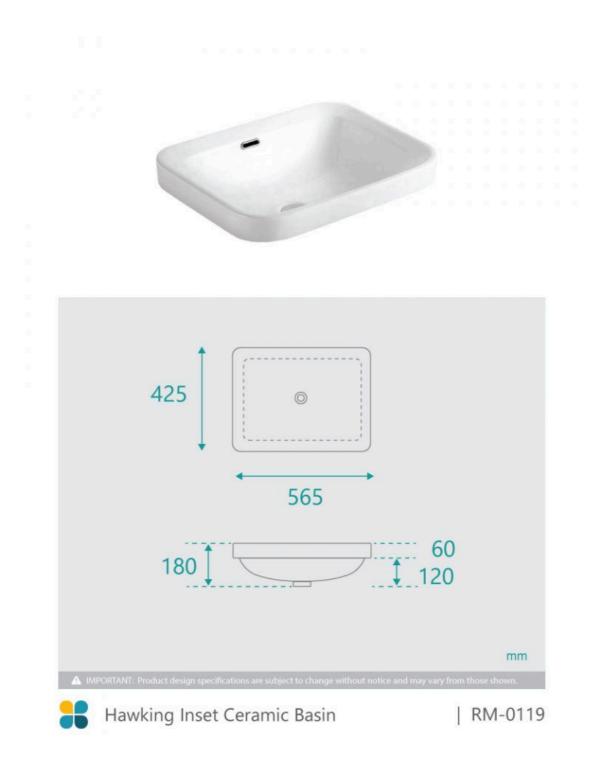

## Hawking Inset Ceramic Basin

SKU#: RM-0119

From **\$139** 

WASTE OPTION

Basin Size: 565mm x 425mm x 180mm Basin Type: Semi-Recessed Basin Construction: Ceramic Finish: White High Gloss Overflow Outlet: Yes Waste Size: 32mm Warranty: 5 Year Product Warranty

The Hawking inset basin is a large modern basin, designed to be installed inset into the counter top for an elegant look. The designer shaped overflow functionality provides a hotel look, this basin is sure to impress.