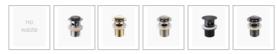

## Hawking Inset Ceramic Basin

SKU#: RM-0119

From **\$139** 

WASTE OPTION

Basin Size: 565mm x 425mm x 180mm Basin Type: Semi-Recessed Basin Construction: Ceramic Finish: White High Gloss Overflow Outlet: Yes Waste Size: 32mm Warranty: 5 Year Product Warranty

TIP: Why not buy 2 basins and make your bathroom comfortable for you both in the morning? Create the "his & hers" luxury look for less.

Waste and tap not included but can be purchased in our store alongside other bathroom products.