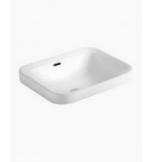

## Hawking Inset Ceramic Basin

SKU#: RM-0119

From **\$139** 

WASTE OPTION

Basin Size: 565mm x 425mm x 180mm Basin Type: Semi-Recessed Basin Construction: Ceramic Finish: White High Gloss Overflow Outlet: Yes Waste Size: 32mm Warranty: 5 Year Product Warranty

The Hawking inset basin is a large modern basin, designed to be installed inset into the counter top for an elegant look. The designer shaped overflow functionality provides a hotel look, this basin is sure to impress.