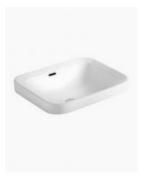

## Hawking Inset Ceramic Basin

SKU#: RM-0119

From **\$139** 

WASTE OPTION

Basin Size: 565mm x 425mm x 180mm Basin Type: Semi-Recessed Basin Construction: Ceramic Finish: White High Gloss Overflow Outlet: Yes Waste Size: 32mm Warranty: 5 Year Product Warranty

The Hawking inset basin is a large modern basin, designed to be installed inset into the counter top for an elegant look. The designer shaped overflow functionality provides a hotel look, this basin is sure to impress.