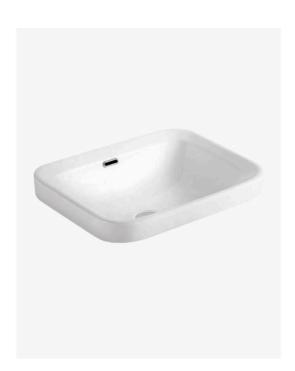

## Hawking Inset Ceramic Basin

SKU#: RM-0119

From **\$139** 

WASTE OPTION

Basin Size: 565mm x 425mm x 180mm Basin Type: Semi-Recessed Basin Construction: Ceramic Finish: White High Gloss Overflow Outlet: Yes Waste Size: 32mm Warranty: 5 Year Product Warranty

The Hawking inset basin is a large modern basin, designed to be installed inset into the counter top for an elegant look. The designer shaped overflow functionality provides a hotel look, this basin is sure to impress.