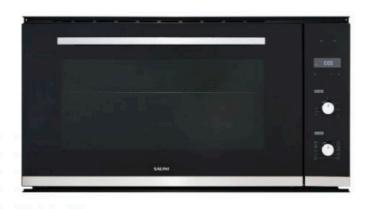

## **SALINI Digital Oven 900mm**

SKU#: SOB-9395B

\$1,039.20

\$1.200

Certification: AU Standard, SAA Compliant #SAA-161596-EA

Warranty: 2 Years Parts & Labour

This 90cm or 900mm digital oven features the Salini streamlined signature look, and an extra wide cooking cavity and capacity. Sure to impress your dinner guests, this wide oven will have you inspired to cook up a feast. With stylish black glass and window, this elegant built in oven has a white LED display. Comprising of 10 different functions, the digital oven has conventional and fan forced settings, as well as defrost and grill.

The digital minute minder allows you to set the duration of your cooking time, or program in the time you require the oven to turn off. The cooling fan assists the oven in cooling down quickly and the triple glazed door is designed to help retain the heat during cooking as well as reducing the risk of burns and injuries.