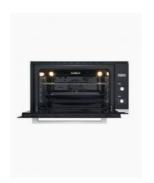

## **SALINI Digital Oven 900mm**

SKU#: SOB-9395B

\$1,039.20

\$1.200

Certification: AU Standard, SAA Compliant #SAA-161596-EA

Warranty: 2 Years Parts & Labour

This 90cm or 900mm digital oven features the Salini streamlined signature look, and an extra wide cooking cavity and capacity. Sure to impress your dinner guests, this wide oven will have you inspired to cook up a feast. With stylish black glass and window, this elegant built in oven has a white LED display. Comprising of 10 different functions, the digital oven has conventional and fan forced settings, as well as defrost and grill.

The digital minute minder allows you to set the duration of your cooking time, or program in the time you require the oven to turn off. The cooling fan assists the oven in cooling down quickly and the triple glazed door is designed to help retain the heat during cooking as well as reducing the risk of burns and injuries.