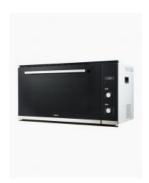

## **SALINI Digital Oven 900mm**

SKU#: SOB-9395B

\$1,039.20

\$1.200

Certification: AU Standard, SAA Compliant #SAA-161596-EA

Warranty: 2 Years Parts & Labour

This 90cm or 900mm digital oven features the Salini streamlined signature look, and an extra wide cooking cavity and capacity. Sure to impress your dinner guests, this wide oven will have you inspired to cook up a feast. With stylish black glass and window, this elegant built in oven has a white LED display. Comprising of 10 different functions, the digital oven has conventional and fan forced settings, as well as defrost and grill.

The digital minute minder allows you to set the duration of your cooking time, or program in the time you require the oven to turn off. The cooling fan assists the oven in cooling down quickly and the triple glazed door is designed to help retain the heat during cooking as well as reducing the risk of burns and injuries.