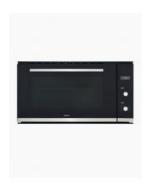

## **SALINI Digital Oven 900mm**

SKU#: SOB-9395B

\$1,039.20

\$1.200

## **WARRANTY OPTIONS**

Length: 895mm Width: 567.5mm Height: 480mm

Finish: Black Glass with Chrome Handles & Metal Knobs Appliance: Electric Fan Forced Oven, Digital Display Configuration: 103L, 10 Function, Triple Glazed Door Accessories Included: Drip Tray and Wire Shelf

Certification: AU Standard, SAA Compliant #SAA-161596-EA

Warranty: 2 Years Parts & Labour

This 90cm or 900mm digital oven features the Salini streamlined signature look, and an extra wide cooking cavity and capacity. Sure to impress your dinner guests, this wide oven will have you inspired to cook up a feast. With stylish black glass and window, this elegant built in oven has a white LED display. Comprising of 10 different functions, the digital oven has conventional and fan forced settings, as well as defrost and grill.