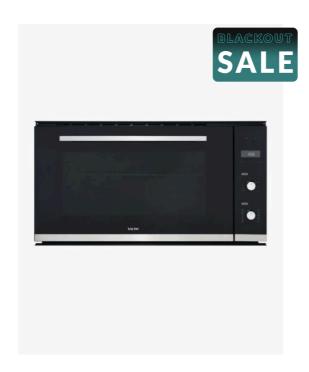

## **SALINI Digital Oven 900mm**

SKU#: SOB-9395B

\$1,039.20

\$1.200

## **WARRANTY OPTIONS**

Length: 895mm Width: 567.5mm Height: 480mm

Finish: Black Glass with Chrome Handles & Metal Knobs Appliance: Electric Fan Forced Oven, Digital Display Configuration: 103L, 10 Function, Triple Glazed Door Accessories Included: Drip Tray and Wire Shelf

Certification: AU Standard, SAA Compliant #SAA-161596-EA

Warranty: 2 Years Parts & Labour

This 90cm or 900mm digital oven features the Salini streamlined signature look, and an extra wide cooking cavity and capacity. Sure to impress your dinner guests, this wide oven will have you inspired to cook up a feast. With stylish black glass and window, this elegant built in oven has a white LED display. Comprising of 10 different functions, the digital oven has conventional and fan forced settings, as well as defrost and grill.