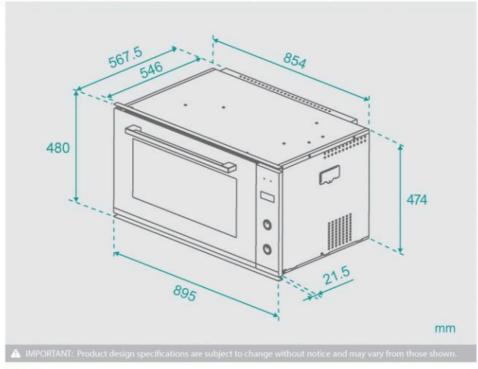

## **WARRANTY OPTIONS**

Length: 895mm Width: 567.5mm Height: 480mm

Finish: Black Glass with Chrome Handles & Metal Knobs Appliance: Electric Fan Forced Oven, Digital Display Configuration: 103L, 10 Function, Triple Glazed Door Accessories Included: Drip Tray and Wire Shelf