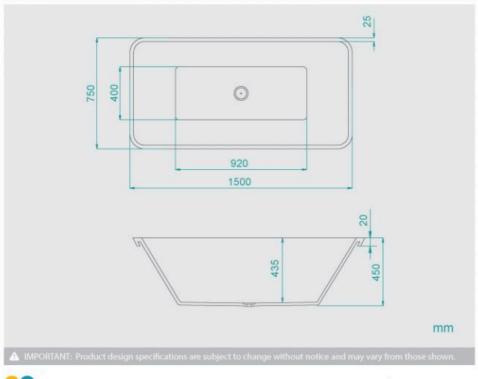

## **BATH CADDY OPTION**

Length: 1500mm Width: 750mm Height: 450mm

Installation: Drop In / Suitable for Hobs

Construction: Sanitary grade acrylic with solid fiberglass

reinforcement

Key Features: High quality sanitary acrylic, easy installation,

reinforced for durability Finish: White High Gloss

Overflow: No

Waste: Standard Plug & Waste included

Capacity: 240L

Warranty: 7 Year Product Warranty

The Siarra bathtub is designed to be inset into a hob for an elegant bath solution. The classic style of this bath will ensure a cohesive look to your bathroom and illustrate your knowledge of attractive interior design.