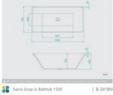

## Siarra Drop In Bath 1500

SKU#: B-3418

\$223.20

\$279

## **BATH CADDY OPTION**

Length: 1500mm Width: 750mm Height: 450mm

Installation: Drop In / Suitable for Hobs

Construction: Sanitary grade acrylic with solid fiberglass

reinforcement

Key Features: High quality sanitary acrylic, easy installation,

reinforced for durability Finish: White High Gloss

Overflow: No

Waste: Standard Plug & Waste included

Capacity: 240L

Warranty: 7 Year Product Warranty

The Siarra bathtub is designed to be inset into a hob for an elegant bath solution. The classic style of this bath will ensure a cohesive look to your bathroom and illustrate your knowledge of attractive interior design.

B-3418N