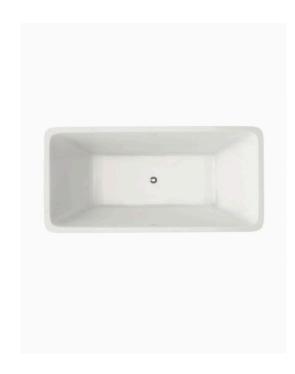

## Siarra Drop In Bath 1500

SKU#: B-3418

\$223.20

\$279

reinforced for durability Finish: White High Gloss

Overflow: No

Waste: Standard Plug & Waste included

Capacity: 240L

Warranty: 7 Year Product Warranty

The Siarra bathtub is designed to be inset into a hob for an elegant bath solution. The classic style of this bath will ensure a cohesive look to your bathroom and illustrate your knowledge of attractive interior design.