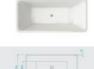

## **BATH CADDY OPTION**

Length: 1500mm Width: 750mm Height: 450mm

Installation: Drop In / Suitable for Hobs

Construction: Sanitary grade acrylic with solid fiberglass

reinforcement

Key Features: High quality sanitary acrylic, easy installation,

reinforced for durability Finish: White High Gloss

Overflow: No

Waste: Standard Plug & Waste included

Capacity: 240L

Warranty: 7 Year Product Warranty

The Siarra bathtub is designed to be inset into a hob for an elegant bath solution. The classic style of this bath will ensure a cohesive look to your bathroom and illustrate your knowledge of attractive interior design.