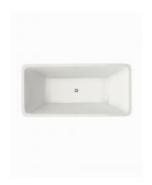

## Siarra Drop In Bath 1500

SKU#: B-3418

\$223.20

\$279

reinforced for durability Finish: White High Gloss

Overflow: No

Waste: Standard Plug & Waste included

Capacity: 240L

Warranty: 7 Year Product Warranty

The Siarra bathtub is designed to be inset into a hob for an elegant bath solution. The classic style of this bath will ensure a cohesive look to your bathroom and illustrate your knowledge of attractive interior design.