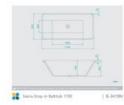

## WASTE OPTION

BATH CADDY OPTION

Length: 1700mm Width: 800mm Height: 450mm Installation: Drop In / Suitable for Hobs Construction: Sanitary grade acrylic with solid fiberglass reinforcement Key Features: High quality sanitary acrylic, easy installation, reinforced for durability Finish: White High Gloss Overflow: No Waste: Standard Plug & Waste included Capacity: 280L Warranty: 7 Year Product Warranty