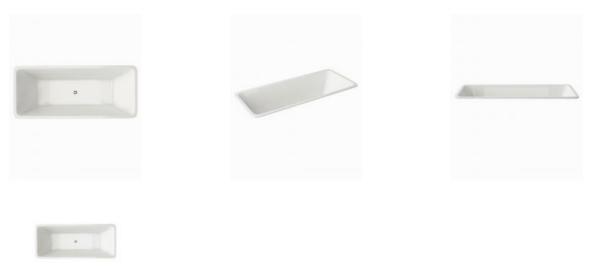

## Siarra Drop In Bath 1700

SKU#: B-3419

<u>\$299</u>

The Siarra bathtub is designed to be inset into a hob for an elegant bath solution. The classic style of this bath will ensure a cohesive look to your bathroom and illustrate your knowledge of attractive interior design.