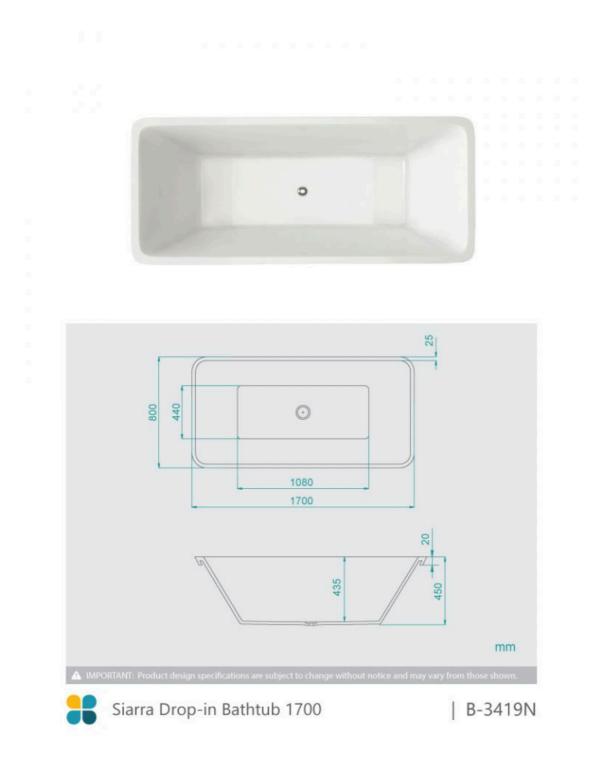

## WASTE OPTION

BATH CADDY OPTION

Length: 1700mm Width: 800mm Height: 450mm Installation: Drop In / Suitable for Hobs Construction: Sanitary grade acrylic with solid fiberglass reinforcement Key Features: High quality sanitary acrylic, easy installation, reinforced for durability Finish: White High Gloss Overflow: No Waste: Standard Plug & Waste included Capacity: 280L Warranty: 7 Year Product Warranty