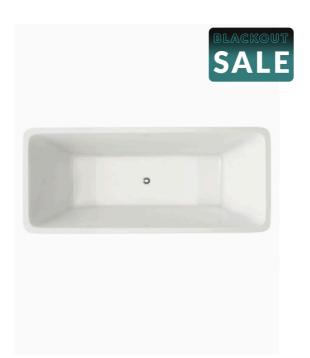

## Siarra Drop In Bath 1700

SKU#: B-3419

<u>\$299</u>

The Siarra bathtub is designed to be inset into a hob for an elegant bath solution. The classic style of this bath will ensure a cohesive look to your bathroom and illustrate your knowledge of attractive interior design.