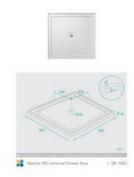

## Marlow Shower Base 900mm Universal

SKU#: SB-1003

\$249.00

Base Size: 900x900x40mm

Configuration: Centre Outlet with 4 Sided Lip Construction: Self-supporting SMC (Sheet Material

Compound)
Finish: Gloss
Waste: Included

Warranty: 2 Year Product Warranty

This low profile shower base is ideal for any modern shower installation. With universal lip profile on 4 sides along with the centre waste makes this base easy to install. It is a practical and affordable option, it's simplistic styling will complement any bathroom decor. Constructed from SMC, these shower bases are resilient enough to endure the demands of everyday living.