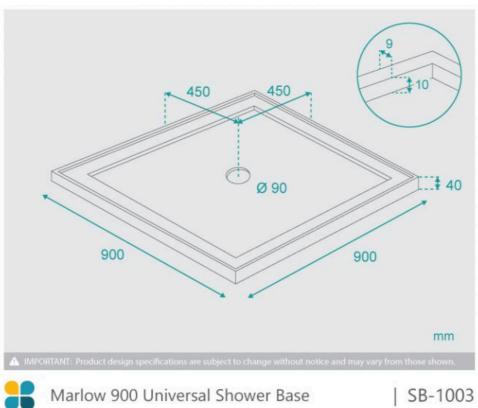

## Marlow Shower Base 900mm Universal

SKU#: SB-1003

\$249.00

Base Size: 900x900x40mm

Configuration: Centre Outlet with 4 Sided Lip Construction: Self-supporting SMC (Sheet Material

Compound)
Finish: Gloss
Waste: Included

Warranty: 2 Year Product Warranty

This low profile shower base is ideal for any modern shower installation. With universal lip profile on 4 sides along with the centre waste makes this base easy to install. It is a practical and affordable option, it's simplistic styling will complement any bathroom decor. Constructed from SMC, these shower bases are resilient enough to endure the demands of everyday living.