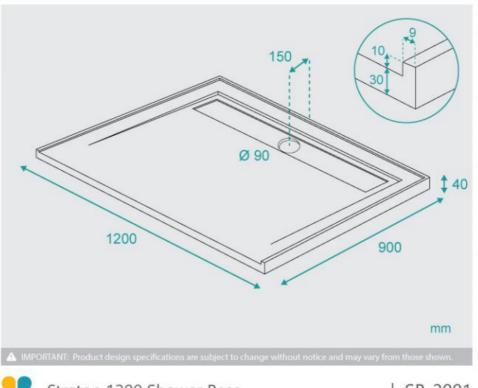

## **Straton Shower Base 1200mm**

SKU#: SB-2001

\$329

Base Size: 1200x900x40mm

Front Profile: 30mm

Configuration: Rear Back Outlet with 3 Sided Lip Construction: Self-supporting SMC (Sheet Material

Compound)
Finish: Gloss
Waste: Included