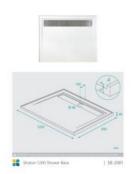

## **Straton Shower Base 1200mm**

SKU#: SB-2001

\$329

Base Size: 1200x900x40mm

Front Profile: 30mm

Configuration: Rear Back Outlet with 3 Sided Lip Construction: Self-supporting SMC (Sheet Material

Compound)
Finish: Gloss
Waste: Included

Warranty: 2 Year Product Warranty

This shower base is an deal addition to any modern bathroom. The grill waste cover adds a stylish touch to an otherwise practical shower base, fit for everyday use. Constructed from SMC, these shower bases are resilient enough to endure the demands of everyday living.

Also available in various other configurations. To purchase a shower screen to fit this base, view our store.

Straton 1200 Shower Base

SB-2001