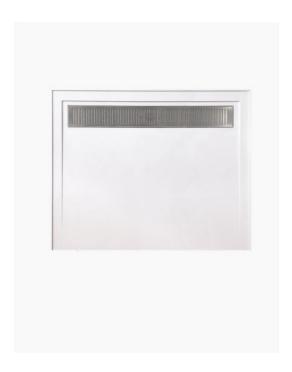

## **Straton Shower Base 1200mm**

SKU#: SB-2001

\$329

Base Size: 1200x900x40mm

Front Profile: 30mm

Configuration: Rear Back Outlet with 3 Sided Lip Construction: Self-supporting SMC (Sheet Material

Compound)
Finish: Gloss
Waste: Included

Warranty: 2 Year Product Warranty

This shower base is an deal addition to any modern bathroom. The grill waste cover adds a stylish touch to an otherwise practical shower base, fit for everyday use. Constructed from SMC, these shower bases are resilient enough to endure the demands of everyday living.