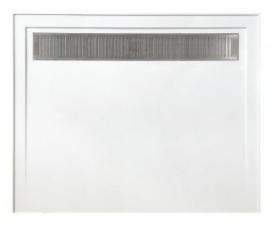

## **Straton Shower Base 1200mm**

SKU#: SB-2001

\$329

Base Size: 1200x900x40mm

Front Profile: 30mm

Configuration: Rear Back Outlet with 3 Sided Lip Construction: Self-supporting SMC (Sheet Material

Compound)
Finish: Gloss
Waste: Included

Warranty: 2 Year Product Warranty

This shower base is an deal addition to any modern bathroom. The grill waste cover adds a stylish touch to an otherwise practical shower base, fit for everyday use. Constructed from SMC, these shower bases are resilient enough to endure the demands of everyday living.