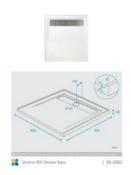

## **Straton Shower Base 900mm**

SKU#: SB-2002

\$215.20

\$260

Base Size: 900x900x40mm

Front Profile: 30mm

Configuration: Rear Back Outlet with 3 Sided Lip Construction: Self-supporting SMC (Sheet Material

Compound)
Finish: Gloss
Waste: Included

Warranty: 2 Year Product Warranty

This shower base is an deal addition to any modern bathroom. The grill waste cover adds a stylish touch to an otherwise practical shower base, fit for everyday use. Constructed from SMC, these shower bases are resilient enough to endure the demands of everyday living.

Also available in various other configurations. To purchase a shower screen to fit this base, view our store.

Straton 900 Shower Base

| SB-2002