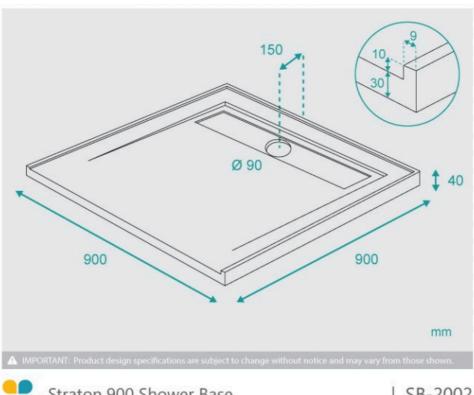

## **Straton Shower Base 900mm**

SKU#: SB-2002

\$215.20

\$260

Base Size: 900x900x40mm

Front Profile: 30mm

Configuration: Rear Back Outlet with 3 Sided Lip Construction: Self-supporting SMC (Sheet Material

Compound)
Finish: Gloss
Waste: Included