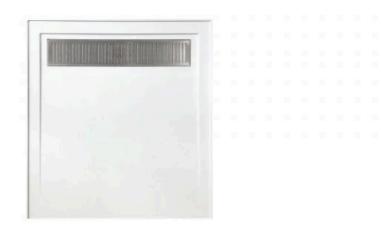

## **Straton Shower Base 900mm**

SKU#: SB-2002

\$215.20

\$260

Base Size: 900x900x40mm

Front Profile: 30mm

Configuration: Rear Back Outlet with 3 Sided Lip Construction: Self-supporting SMC (Sheet Material

Compound)
Finish: Gloss
Waste: Included

Warranty: 2 Year Product Warranty

This shower base is an deal addition to any modern bathroom. The grill waste cover adds a stylish touch to an otherwise practical shower base, fit for everyday use. Constructed from SMC, these shower bases are resilient enough to endure the demands of everyday living.