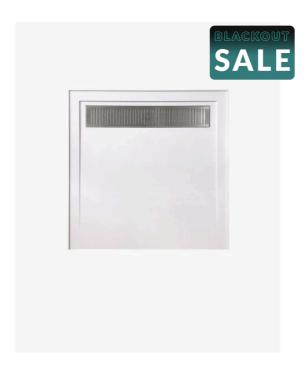

## **Straton Shower Base 900mm**

SKU#: SB-2002

\$215.20

\$260

Base Size: 900x900x40mm

Front Profile: 30mm

Configuration: Rear Back Outlet with 3 Sided Lip Construction: Self-supporting SMC (Sheet Material

Compound)
Finish: Gloss
Waste: Included

Warranty: 2 Year Product Warranty

This shower base is an deal addition to any modern bathroom. The grill waste cover adds a stylish touch to an otherwise practical shower base, fit for everyday use. Constructed from SMC, these shower bases are resilient enough to endure the demands of everyday living.

Also available in various other configurations. To purchase a shower screen to fit this base, view our store.

Straton 900 Shower Base

| SB-2002