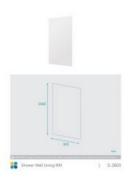

## **Shower Wall Lining 900**

SKU#: S-2603

\$119

Installed Size: 900 x 2000mm

Construction: Flexible, High Grade Acrylic Warranty: 5 Year Product Warranty

Shower wall liners are a great alternative to tiling your shower or bath area. The flexible acrylic liners are easy to install, a quick and effective way to revamp your bathroom without the hard work required for tiling and grout. These panels can be installed side by side to create a full wall solution. The seamless finish of our wall liners look fantastic and are easy to maintain, cleaning becomes a breeze with no grout lines that can catch soap residue or chip away in time. Our 2mm thick acrylic wall liners are durable, resistant to mould and mildew, dents and cracks.