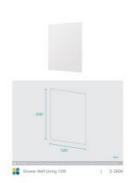

## **Shower Wall Lining 1200**

SKU#: S-2604

\$119.20

¢140

Installed Size: 1200 x 2000mm

Construction: Flexible, high grade Acrylic Warranty: 5 Year Product Warranty

Shower wall liners are a great alternative to tiling your shower or bath area. The flexible acrylic liners are easy to install, a quick and effective way to revamp your bathroom without the hard work required for tiling and grout. These panels can be installed side by side to create a full wall solution. The seamless finish of our wall liners look fantastic and are easy to maintain, cleaning becomes a breeze with no grout lines that can catch soap residue or chip away in time. Our 2mm thick acrylic wall liners are durable, resistant to mould and mildew, dents and cracks.