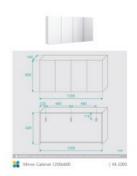

## Mirror Cabinet 1200x600

SKU#: M-2005

## \$199

Installed Size: 1200mm x 140mm x 600mm

Mirror: Corrosion Free

Doors: Soft Closing Mirror Doors

Colour: White High Gloss

Construction: Glass, MDF (pencil edge mirror), Fixing Screws

Provided

Feature: Adjustable Shelves

View our store to find a vanity unit for your bathroom and save on combined delivery,

Mirror Cabinet 1200x600

M-2005