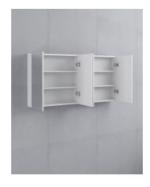

## \$199

Installed Size: 1200mm x 140mm x 600mm

Mirror: Corrosion Free

Doors: Soft Closing Mirror Doors

Colour: White High Gloss

Construction: Glass, MDF (pencil edge mirror), Fixing Screws

Provided

Feature: Adjustable Shelves

Warranty: 2 Year Product Warranty

Our mirror cabinets are modern and streamlined, designed to suit all bathrooms.

Unit is constructed and will require wall mounting, alternatively this unit can be recessed into the wall.