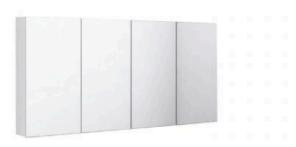

## Mirror Cabinet 1200x600

SKU#: M-2005

## \$199

Installed Size: 1200mm x 140mm x 600mm

Mirror: Corrosion Free

Doors: Soft Closing Mirror Doors

Colour: White High Gloss

Construction: Glass, MDF (pencil edge mirror), Fixing Screws

Provided

Feature: Adjustable Shelves

Warranty: 2 Year Product Warranty

Our mirror cabinets are modern and streamlined, designed to suit all bathrooms.

Unit is constructed and will require wall mounting, alternatively this unit can be recessed into the wall.