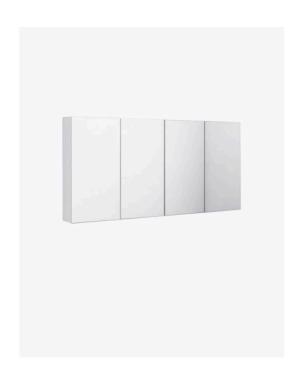

## Mirror Cabinet 1200x600

SKU#: M-2005

## \$199

Installed Size: 1200mm x 140mm x 600mm

Mirror: Corrosion Free

Doors: Soft Closing Mirror Doors

Colour: White High Gloss

Construction: Glass, MDF (pencil edge mirror), Fixing Screws

Provided

Feature: Adjustable Shelves

Warranty: 2 Year Product Warranty

Our mirror cabinets are modern and streamlined, designed to suit all bathrooms.

Unit is constructed and will require wall mounting, alternatively this unit can be recessed into the wall.