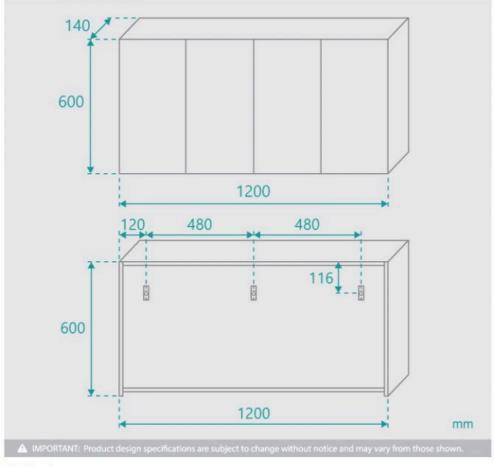

## \$199

Installed Size: 1200mm x 140mm x 600mm

Mirror: Corrosion Free

Doors: Soft Closing Mirror Doors

Colour: White High Gloss

Construction: Glass, MDF (pencil edge mirror), Fixing Screws

Provided

Feature: Adjustable Shelves