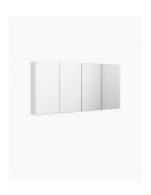

## Mirror Cabinet 1200x600

SKU#: M-2005

## \$199

Installed Size: 1200mm x 140mm x 600mm

Mirror: Corrosion Free

Doors: Soft Closing Mirror Doors

Colour: White High Gloss

Construction: Glass, MDF (pencil edge mirror), Fixing Screws

Provided

Feature: Adjustable Shelves

Warranty: 2 Year Product Warranty

Our mirror cabinets are modern and streamlined, designed to suit all bathrooms.

Unit is constructed and will require wall mounting, alternatively this unit can be recessed into the wall.