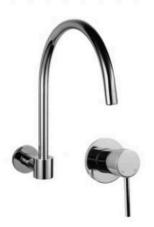

## Eleanor Swivel Wall Spout & Mixer Set

SKU#: S-3073

\$106.40

¢122

Backplate Diameter: 60mm Total Height: 301mm

Spout Height: 165mm

Spout Length/Reach: 346mm Mixer Backplate Diameter: 80mm

Construction: Brass Finish: Chrome Finish Cartridge: 35mm Ceramic

Accreditation: AU Standard, WELS 7.5L/Min 4 Star and

Watermark

WELS Registration: T36284

Warranty: 7 Year Product Warranty

This elegant, round, modern wall spout & mixer set makes for a practical and beautiful upgrade for your sink. Due to the swivel feature on the spout, it can be moved to the side to easily access the sink- excellent for kitchen, laundry, basin sinks.