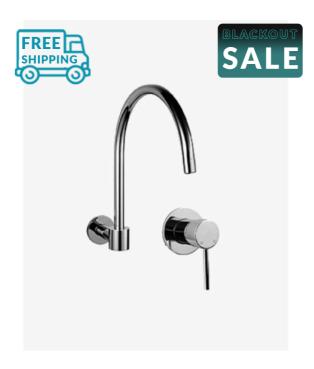

## Eleanor Swivel Wall Spout & Mixer Set

SKU#: S-3073

\$106.40

¢122

Backplate Diameter: 60mm Total Height: 301mm

Spout Height: 165mm

Spout Length/Reach: 346mm Mixer Backplate Diameter: 80mm

Construction: Brass Finish: Chrome Finish Cartridge: 35mm Ceramic

Accreditation: AU Standard, WELS 7.5L/Min 4 Star and

Watermark

WELS Registration: T36284

Warranty: 7 Year Product Warranty

This elegant, round, modern wall spout & mixer set makes for a practical and beautiful upgrade for your sink. Due to the swivel feature on the spout, it can be moved to the side to easily access the sink- excellent for kitchen, laundry, basin sinks.