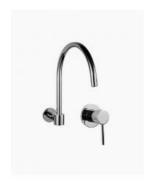

## Eleanor Swivel Wall Spout & Mixer Set

SKU#: S-3073

\$106.40

¢122

Backplate Diameter: 60mm Total Height: 301mm

Spout Height: 165mm

Spout Length/Reach: 346mm Mixer Backplate Diameter: 80mm

Construction: Brass Finish: Chrome Finish Cartridge: 35mm Ceramic

Accreditation: AU Standard, WELS 7.5L/Min 4 Star and

Watermark

WELS Registration: T36284

Warranty: 7 Year Product Warranty

This elegant, round, modern wall spout & mixer set makes for a practical and beautiful upgrade for your sink. Due to the swivel feature on the spout, it can be moved to the side to easily access the sink- excellent for kitchen, laundry, basin sinks.