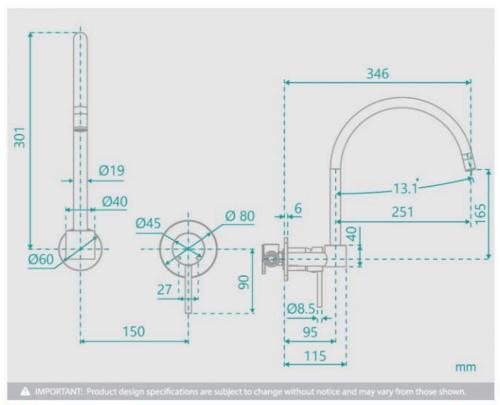

## Eleanor Swivel Wall Spout & Mixer Set

SKU#: S-3073

\$106.40

¢122

Backplate Diameter: 60mm Total Height: 301mm

Spout Height: 165mm

Spout Length/Reach: 346mm Mixer Backplate Diameter: 80mm

Construction: Brass Finish: Chrome Finish Cartridge: 35mm Ceramic

View our store to find a basin, mirror or our other accessories for your bathroom and save on combined delivery.

See listing image for measurement specification.

Eleanor Swivel Spout & Wall Mixer Set Chrome | S-3073