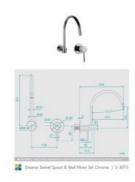

## Eleanor Swivel Wall Spout & Mixer Set

SKU#: S-3073

\$106.40

¢122

Backplate Diameter: 60mm Total Height: 301mm

Spout Height: 165mm

Spout Length/Reach: 346mm Mixer Backplate Diameter: 80mm

Construction: Brass Finish: Chrome Finish Cartridge: 35mm Ceramic

View our store to find a basin, mirror or our other accessories for your bathroom and save on combined delivery.

See listing image for measurement specification.

Eleanor Swivel Spout & Wall Mixer Set Chrome | S-3073