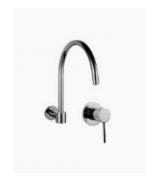

## Eleanor Swivel Wall Spout & Mixer Set

SKU#: S-3073

\$106.40

¢122

Backplate Diameter: 60mm Total Height: 301mm

Spout Height: 165mm

Spout Length/Reach: 346mm Mixer Backplate Diameter: 80mm

Construction: Brass Finish: Chrome Finish Cartridge: 35mm Ceramic

Accreditation: AU Standard, WELS 7.5L/Min 4 Star and

Watermark

WELS Registration: T36284

Warranty: 7 Year Product Warranty

This elegant, round, modern wall spout & mixer set makes for a practical and beautiful upgrade for your sink. Due to the swivel feature on the spout, it can be moved to the side to easily access the sink- excellent for kitchen, laundry, basin sinks.