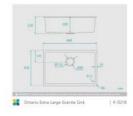

## Ontario Extra Large Granite Kitchen Sink Black

SKU#: K-0218

<del>\$359</del>

KITCHEN TAP OPTION

KITCHEN WASTE OPTION

ACCESSORIES OPTION

Length: 680mm Width: 450mm Height: 220mm Capacity: 47L Waste: Standard Waste Included Material: Granite stone composite (80% granite) Configuration: 1 sink, overmount or undermount (fittings included) Warranty: 5 Year Product Warranty