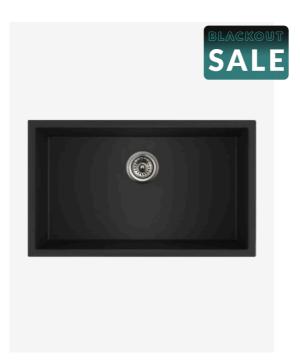

## Ontario Extra Large Granite Kitchen Sink Black

SKU#: K-0218

<del>\$359</del>

KITCHEN TAP OPTION

KITCHEN WASTE OPTION

ACCESSORIES OPTION

Length: 680mm Width: 450mm Height: 220mm Capacity: 47L Waste: Standard Waste Included Material: Granite stone composite (80% granite) Configuration: 1 sink, overmount or undermount (fittings included) Warranty: 5 Year Product Warranty

The Ontario extra large square sink is an elegant and stylish addition to your kitchen. The black granite adds a modern touch while still remaining functional.

Granite is a beneficial choice as it is scratch, stain and heat resistant. Its durability is sure to last in your kitchen. It can be installed topmount or undermount to achieve the look you desire.