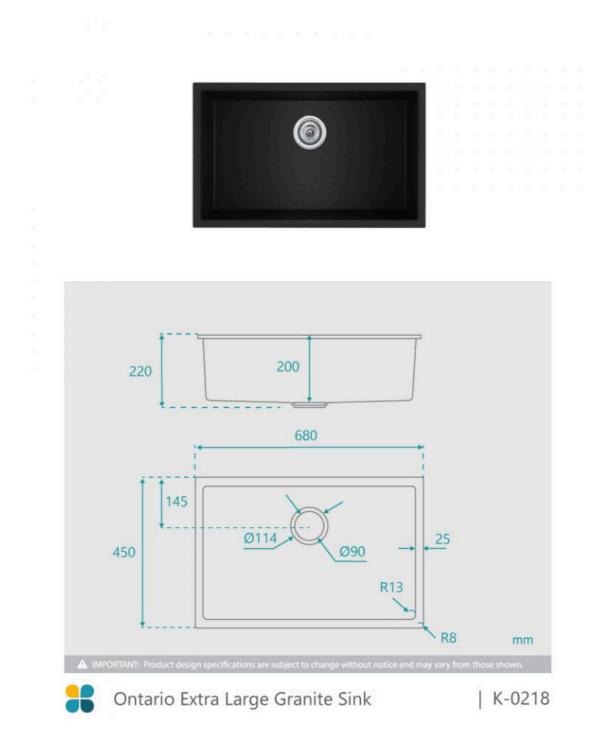

## Ontario Extra Large Granite Kitchen Sink Black

SKU#: K-0218

<del>\$359</del>

KITCHEN TAP OPTION

KITCHEN WASTE OPTION

ACCESSORIES OPTION

Length: 680mm Width: 450mm Height: 220mm Capacity: 47L Waste: Standard Waste Included Material: Granite stone composite (80% granite) Configuration: 1 sink, overmount or undermount (fittings included) Warranty: 5 Year Product Warranty