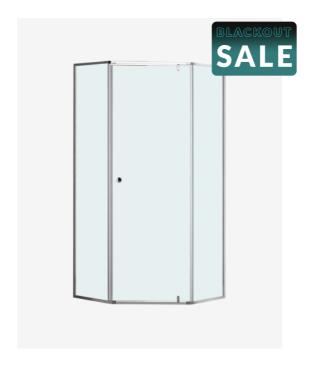

## Lorna Diamond Frame Shower Screen 900mm for Base

SKU#: S-2583

\$311.20

¢200

SHOWER HANDLE OPTION

To Suit: Our Diamond 900x900mm base (can be installed

without base)

Actual Size: 860 x 860 x 1900mm Glass Thickness: 6mm Toughened Glass

Door Placement: As seen on picture or inverted

Hardware: Stainless Steel

Frame: Aluminium Streamlined Frame Certification: AS2208 Certificate Warranty: 7 Year Product Warranty

The Lorna Diamond shower screen is streamlined, sleek and modern; a style that has been popular for decades for space saving and solving design dilemmas. The Lorna Diamond shower screen fits perfectly in the corner of your bathroom, the unique diamond shape designed to maximise space and provide a contemporary look and matches with a diamond shower base. The central door has a swivel hinge and the streamlined aluminium frame has the added benefit of being easier to clean than a completely framed screen, with fewer nooks and crannies for mould and soap scum to build as it is fully framed. The 6mm toughened glass offers a clean finish that completes any bathroom style.