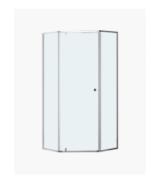

## Lorna Diamond Frame Shower Screen 900mm for Base

SKU#: S-2583

\$311.20

¢200

SHOWER HANDLE OPTION

To Suit: Our Diamond 900x900mm base (can be installed

without base)

Actual Size: 860 x 860 x 1900mm Glass Thickness: 6mm Toughened Glass

Door Placement: As seen on picture or inverted

Hardware: Stainless Steel

Frame: Aluminium Streamlined Frame Certification: AS2208 Certificate Warranty: 7 Year Product Warranty

The Lorna Diamond shower screen is streamlined, sleek and modern; a style that has been popular for decades for space saving and solving design dilemmas. The Lorna Diamond shower screen fits perfectly in the corner of your bathroom, the unique diamond shape designed to maximise space and provide a contemporary look and matches with a diamond shower base. The central door has a swivel hinge and the streamlined aluminium frame has the added benefit of being easier to clean than a completely framed screen, with fewer nooks and crannies for mould and soap scum to build as it is fully framed. The 6mm toughened glass offers a clean finish that completes any bathroom style.