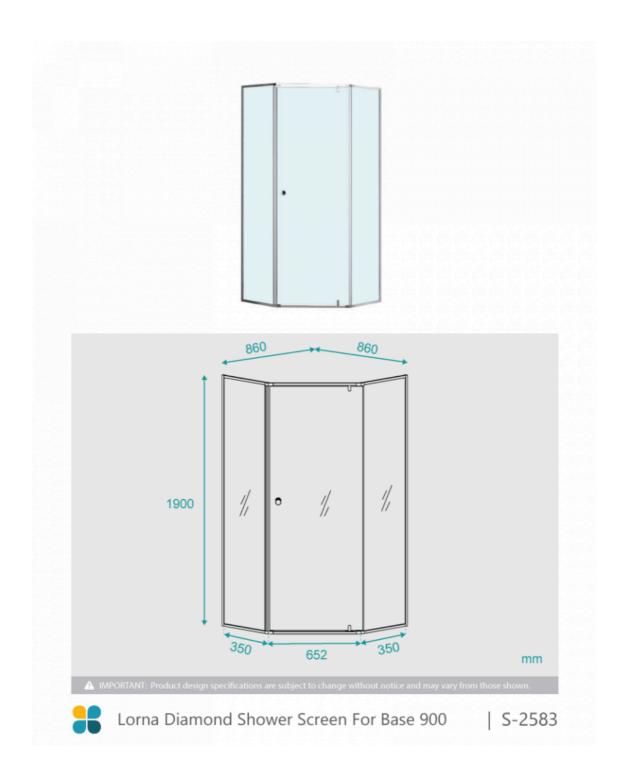

## Lorna Diamond Frame Shower Screen 900mm for Base

SKU#: S-2583

\$311.20

¢200

SHOWER HANDLE OPTION

To Suit: Our Diamond 900x900mm base (can be installed

without base)

Actual Size: 860 x 860 x 1900mm Glass Thickness: 6mm Toughened Glass

Door Placement: As seen on picture or inverted

Hardware: Stainless Steel

Frame: Aluminium Streamlined Frame Certification: AS2208 Certificate Warranty: 7 Year Product Warranty

The Lorna Diamond shower screen is streamlined, sleek and modern; a style that has been popular for decades for space saving and solving design dilemmas. The Lorna Diamond shower screen fits perfectly in the corner of your bathroom, the unique diamond shape designed to maximise space and provide a contemporary look and matches with a diamond shower base. The central door has a swivel hinge and the streamlined aluminium frame has the added benefit of being easier to clean than a completely framed screen, with fewer nooks and crannies for mould and soap scum to build as it is fully framed. The 6mm toughened glass offers a clean finish that completes any bathroom style.