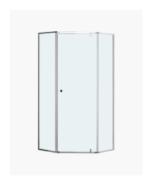

## Lorna Diamond Frame Shower Screen 900mm for Base

SKU#: S-2583

\$311.20

¢200

SHOWER HANDLE OPTION

To Suit: Our Diamond 900x900mm base (can be installed

without base)

Actual Size: 860 x 860 x 1900mm Glass Thickness: 6mm Toughened Glass

Door Placement: As seen on picture or inverted

Hardware: Stainless Steel

Frame: Aluminium Streamlined Frame Certification: AS2208 Certificate Warranty: 7 Year Product Warranty

The Lorna Diamond shower screen is streamlined, sleek and modern; a style that has been popular for decades for space saving and solving design dilemmas. The Lorna Diamond shower screen fits perfectly in the corner of your bathroom, the unique diamond shape designed to maximise space and provide a contemporary look and matches with a diamond shower base. The central door has a swivel hinge and the streamlined aluminium frame has the added benefit of being easier to clean than a completely framed screen, with fewer nooks and crannies for mould and soap scum to build as it is fully framed. The 6mm toughened glass offers a clean finish that completes any bathroom style.