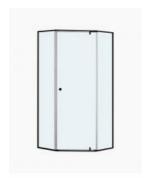

## Lorna Diamond Frame Shower Screen 900mm for Base Black

SKU#: S-2584

\$391.20

¢100

SHOWER HANDLE OPTION

To Suit: Our Diamond 900x900 shower base (can be installed

without base)

Actual Size: 860 x 860 x 1900mm Glass Thickness: 6mm Toughened Glass

Door Placement: As seen on picture or inverted

Hardware: Stainless Steel

Frame: Aluminium Streamlined Frame

Finish: Matte Black

Certification: AS2208 Certificate Warranty: 7 Year Product Warranty

The Lorna Diamond shower screen is streamlined, sleek and modern; a style that has been popular for decades for space saving and solving design dilemmas. The Lorna Diamond shower screen fits perfectly in the corner of your bathroom, the unique diamond shape designed to maximise space and provide a contemporary look and matches with a diamond shower base. The central door has a swivel hinge and the streamlined aluminium frame has the added benefit of being easier to clean than a completely framed screen, with fewer nooks and crannies for mould and soap scum to build as it is fully framed. The 6mm toughened glass offers a clean finish that completes any bathroom style.