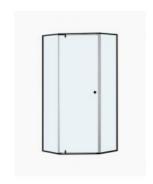

## Lorna Diamond Frame Shower Screen 900mm for Base Black

SKU#: S-2584

\$391.20

¢100

SHOWER HANDLE OPTION

To Suit: Our Diamond 900x900 shower base (can be installed

without base)

Actual Size: 860 x 860 x 1900mm Glass Thickness: 6mm Toughened Glass

Door Placement: As seen on picture or inverted

Hardware: Stainless Steel

Frame: Aluminium Streamlined Frame

Finish: Matte Black

Certification: AS2208 Certificate Warranty: 7 Year Product Warranty

The Lorna Diamond shower screen is streamlined, sleek and modern; a style that has been popular for decades for space saving and solving design dilemmas. The Lorna Diamond shower screen fits perfectly in the corner of your bathroom, the unique diamond shape designed to maximise space and provide a contemporary look and matches with a diamond shower base. The central door has a swivel hinge and the streamlined aluminium frame has the added benefit of being easier to clean than a completely framed screen, with fewer nooks and crannies for mould and soap scum to build as it is fully framed. The 6mm toughened glass offers a clean finish that completes any bathroom style.