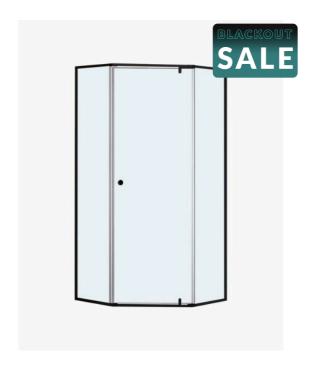

## Lorna Diamond Frame Shower Screen 900mm for Base Black

SKU#: S-2584

\$391.20

¢100

SHOWER HANDLE OPTION

To Suit: Our Diamond 900x900 shower base (can be installed

without base)

Actual Size: 860 x 860 x 1900mm Glass Thickness: 6mm Toughened Glass

Door Placement: As seen on picture or inverted

Hardware: Stainless Steel

Frame: Aluminium Streamlined Frame

Finish: Matte Black

Certification: AS2208 Certificate Warranty: 7 Year Product Warranty

The Lorna Diamond shower screen is streamlined, sleek and modern; a style that has been popular for decades for space saving and solving design dilemmas. The Lorna Diamond shower screen fits perfectly in the corner of your bathroom, the unique diamond shape designed to maximise space and provide a contemporary look and matches with a diamond shower base. The central door has a swivel hinge and the streamlined aluminium frame has the added benefit of being easier to clean than a completely framed screen, with fewer nooks and crannies for mould and soap scum to build as it is fully framed. The 6mm toughened glass offers a clean finish that completes any bathroom style.