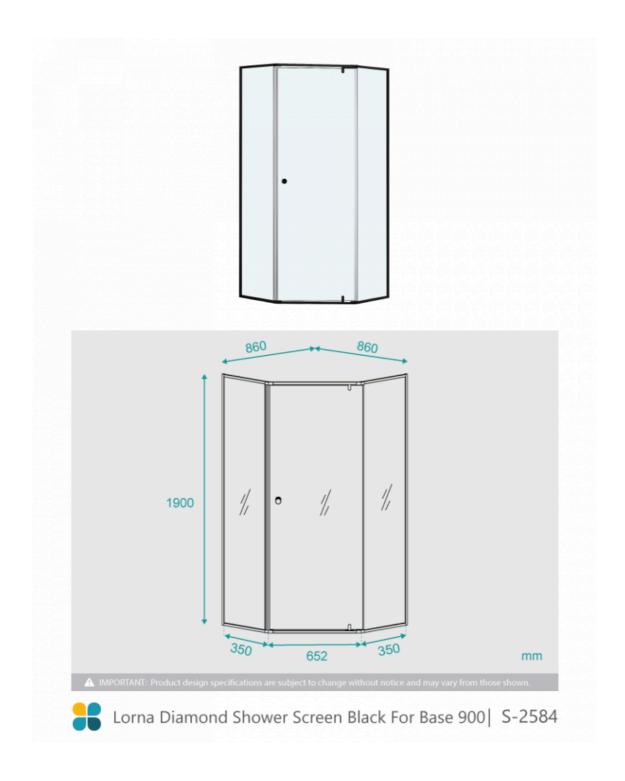

## Lorna Diamond Frame Shower Screen 900mm for Base Black

SKU#: S-2584

\$391.20

¢100

SHOWER HANDLE OPTION

To Suit: Our Diamond 900x900 shower base (can be installed

without base)

Actual Size: 860 x 860 x 1900mm Glass Thickness: 6mm Toughened Glass

Door Placement: As seen on picture or inverted

Hardware: Stainless Steel

Frame: Aluminium Streamlined Frame

Finish: Matte Black

Certification: AS2208 Certificate Warranty: 7 Year Product Warranty

The Lorna Diamond shower screen is streamlined, sleek and modern; a style that has been popular for decades for space saving and solving design dilemmas. The Lorna Diamond shower screen fits perfectly in the corner of your bathroom, the unique diamond shape designed to maximise space and provide a contemporary look and matches with a diamond shower base. The central door has a swivel hinge and the streamlined aluminium frame has the added benefit of being easier to clean than a completely framed screen, with fewer nooks and crannies for mould and soap scum to build as it is fully framed. The 6mm toughened glass offers a clean finish that completes any bathroom style.