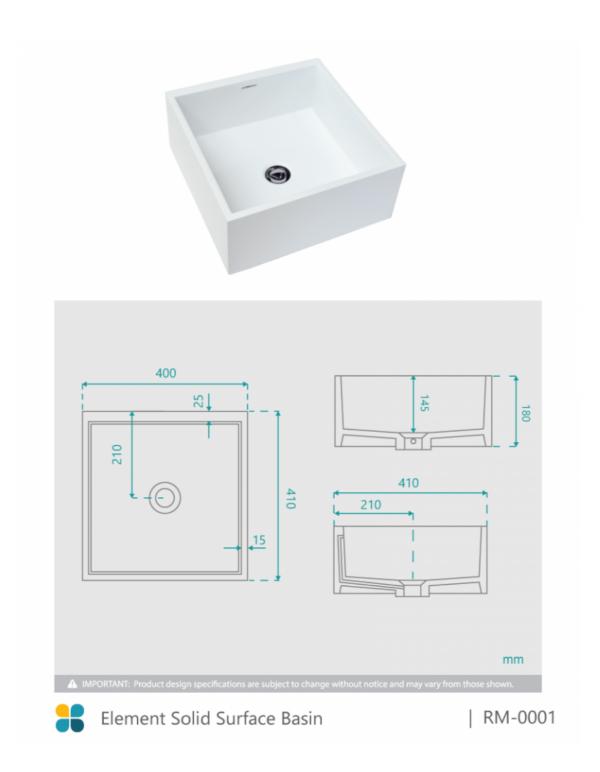

## **Element Solid Surface Basin**

SKU#: RM-0001

From **\$569** 

WASTE OPTION

Basin Size: 400mm x 410mm x 180mm Basin Type: Above Counter Basin Construction: Solid Surface Finish: White Gloss Overflow Outlet: Yes Waste Size: 32 mm Water Capacity: 17L Warranty: 2 Year Product Warranty

This solid surface basin is a practical and attractive addition to any bathroom, with sleek lines and gloss finish. Solid Surface is a durable and long-lasting material, making it difficult to crack or break. The overflow output makes this an essential choice for apartments buildings to avoid risk of flooding.