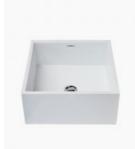

## **Element Solid Surface Basin**

SKU#: RM-0001

From **\$569** 

WASTE OPTION

Basin Size: 400mm x 410mm x 180mm Basin Type: Above Counter Basin Construction: Solid Surface Finish: White Gloss Overflow Outlet: Yes Waste Size: 32 mm Water Capacity: 17L Warranty: 2 Year Product Warranty

This solid surface basin is a practical and attractive addition to any bathroom, with sleek lines and gloss finish. Solid Surface is a durable and long-lasting material, making it difficult to crack or break. The overflow output makes this an essential choice for apartments buildings to avoid risk of flooding.