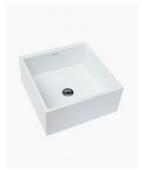

## **Element Solid Surface Basin**

SKU#: RM-0001

From **\$569** 

WASTE OPTION

Basin Size: 400mm x 410mm x 180mm Basin Type: Above Counter Basin Construction: Solid Surface Finish: White Gloss Overflow Outlet: Yes Waste Size: 32 mm Water Capacity: 17L Warranty: 2 Year Product Warranty

This solid surface basin is a practical and attractive addition to any bathroom, with sleek lines and gloss finish. Solid Surface is a durable and long-lasting material, making it difficult to crack or break. The overflow output makes this an essential choice for apartments buildings to avoid risk of flooding.