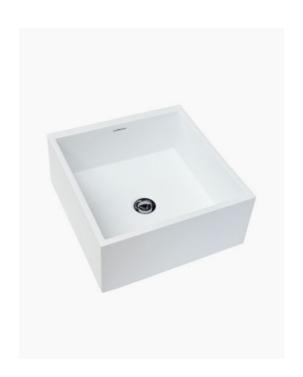

## **Element Solid Surface Basin**

SKU#: RM-0001

From **\$569** 

WASTE OPTION

Basin Size: 400mm x 410mm x 180mm Basin Type: Above Counter Basin Construction: Solid Surface Finish: White Gloss Overflow Outlet: Yes Waste Size: 32 mm Water Capacity: 17L Warranty: 2 Year Product Warranty

This solid surface basin is a practical and attractive addition to any bathroom, with sleek lines and gloss finish. Solid Surface is a durable and long-lasting material, making it difficult to crack or break. The overflow output makes this an essential choice for apartments buildings to avoid risk of flooding.